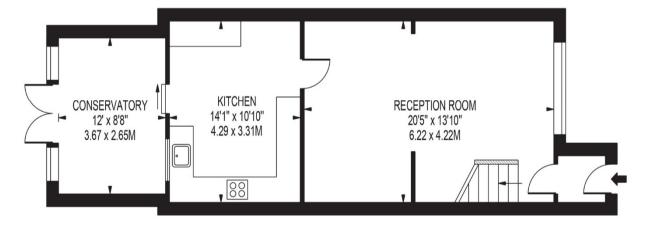

# HEREFORD ROAD

APPROXIMATE GROSS INTERNAL FLOOR AREA: 1025 SQ FT - 95.21 SQ M

#### FOR ILLUSTRATION PURPOSES ONLY

THIS FLOOR PLAN SHOULD BE USED AS A GENERAL OUTLINE FOR GUIDANCE ONLY AND DOES NOT CONSTITUTE IN WHOLE OR IN PART AN OFFER OR CONTRACT.

ANY INTENDING PURCHASER OR LESSES SHOULD SATISFY THEMSELVES BY INSPECTION, SEARCHES, ENQUIRED AND FULL SURVEY AS TO THE CORRECTIVESS OF EACH STATEMENT.

ANY AREAS, MEASUREMENTS OR DISTANCES QUOTED ARE APPROXIMATE AND SHOULD NOT BE USED TO VALUE A PROPERTY OR BE THE BASIS OF ANY SALE OR LET.

A charming three-bedroom midterraced house located on the desirable Hereford Road in Feltham. This property offers a fantastic opportunity to create your dream home, featuring a spacious living room filled with natural light, a functional kitchen, and three wellsized bedrooms. The master bedroom benefits from its own en-suite shower room. The house retains much of its original character, providing a solid foundation for those looking to add their personal touch. The property benefits from a front driveway, offering convenient off-street parking. The large rear garden is a standout feature, providing an excellent outdoor space perfect for family activities and entertaining. The property further benefits from a rear conservatory for additional living space.