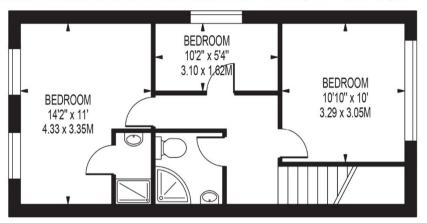

# HEREFORD ROAD

APPROXIMATE GROSS INTERNAL FLOOR AREA: 1025 SQ FT - 95.21 SQ M

#### FOR ILLUSTRATION PURPOSES ONLY

THIS FLOOR PLAN SHOULD BE USED AS A GENERAL OUTLINE FOR GUIDANCE ONLY AND DOES NOT CONSTITUTE IN WHOLE OR IN PART AN OFFER OR CONTRACT.

ANY INTENDING PURCHASER OR LESSES SHOULD SATISFY THEMSELVES BY INSPECTION, SEARCHES, ENQUIRED AND FULL SURVEY AS TO THE CORRECTIVESS OF EACH STATEMENT.

ANY AREAS, MEASUREMENTS OR DISTANCES QUOTED ARE APPROXIMATE AND SHOULD NOT BE USED TO VALUE A PROPERTY OR BE THE BASIS OF ANY SALE OR LET.

A charming three-bedroom midterraced house located on the desirable Hereford Road in Feltham. This property offers a fantastic opportunity to create your dream home, featuring a spacious living room filled with natural light, a functional kitchen, and three wellsized bedrooms. The master bedroom benefits from its own en-suite shower room. The house retains much of its original character, providing a solid foundation for those looking to add their personal touch. The property benefits from a front driveway, offering convenient off-street parking. The large rear garden is a standout feature, providing an excellent outdoor space perfect for family activities and entertaining. The property further benefits from a rear conservatory for additional living space.