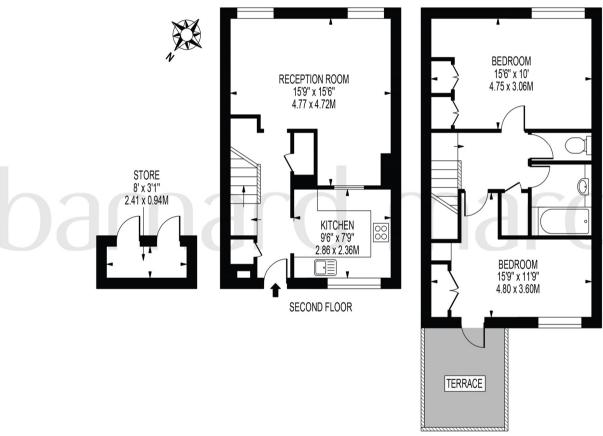

# THE HOLLANDS

APPROXIMATE GROSS INTERNAL FLOOR AREA: 808 SQ FT - 75.04 SQ M

(EXCLUDING STORE)

APPROXIMATE GROSS INTERNAL FLOOR AREA OF STORE: 24 SQ FT - 2.27 SQ M

FOR ILLUSTRATION PURPOSES ONLY

THIRD FLOOR

THIS FLOOR PLAN SHOULD BE USED AS A GENERAL OUTLINE FOR GUIDANCE ONLY AND DOES NOT CONSTITUTE IN WHOLE OR IN PART AN OFFER OR CONTRACT.
ANY INTENDING PURCHASER OR LESSEE SHOULD SATISFY THEMSELVES BY INSPECTION, SEARCHES, ENQUIRIES AND FULL SURVEY AS TO THE CORRECTNESS OF EACH STATEMENT.
ANY AREAS, MEASUREMENTS OR DISTANCES QUOTED ARE APPROXIMATE AND SHOULD NOT BE USED TO VALUE A PROPERTY OR BE THE BASIS OF ANY SALE OR LET.