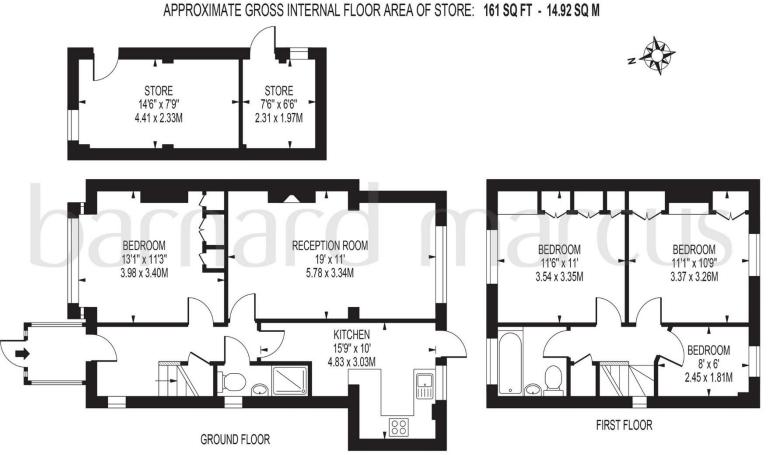

# **ROSSLYN AVENUE**

APPROXIMATE GROSS INTERNAL FLOOR AREA: 983 SQ FT - 91.28 SQ M (EXCLUDING STORES)

FOR ILLUSTRATION PURPOSES ONLY

THIS FLOOR PLAN SHOULD BE USED AS A GENERAL OUTLINE FOR GUIDANCE ONLY AND DOES NOT CONSTITUTE IN WHOLE OR IN PART AN OFFER OR CONTRACT. ANY INTENDING PURCHASER OR LESSEE SHOULD SATISFY THEMSELVES BY INSPECTION, SEARCHES, ENQUIRIES AND FULL SURVEY AS TO THE CORRECTNESS OF EACH STATEMENT. ANY AREAS, MEASUREMENTS OR DISTANCES QUOTED ARE APPROXIMATE AND SHOULD NOT BE USED TO VALUE A PROPERTY OR BE THE BASIS OF ANY SALE OR LET.