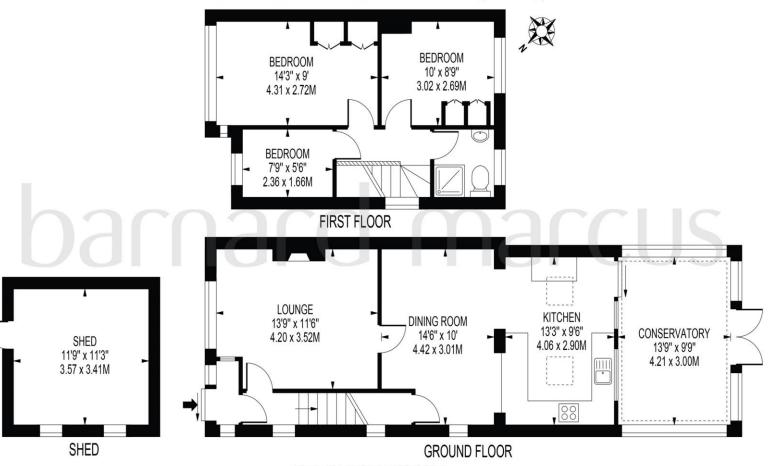

## THE DRIVE

APPROXIMATE GROSS INTERNAL FLOOR AREA: 969 SQ FT - 90.05 SQ M

(EXCLUDING SHED)

APPROXIMATE GROSS INTERNAL FLOOR AREA OF SHED: 131 SQ FT - 12.17 SQ M

FOR ILLUSTRATION PURPOSES ONLY

THIS FLOOR PLAN SHOULD BE USED AS A GENERAL OUTLINE FOR GUIDANCE ONLY AND DOES NOT CONSTITUTE IN WHOLE OR IN PART AN OFFER OR CONTRACT.

ANY INTENDING PURCHASER OR LESSEE SHOULD SATISFY THEMSELVES BY INSPECTION, SEARCHES, ENQUIRIES AND FULL SURVEY AS TO THE CORRECTINESS OF EACH STATEMENT.

ANY AREAS, MEASUREMENTS OR DISTANCES QUOTED ARE APPROXIMATE AND SHOULD NOT BE USED TO VALUE A PROPERTY OR BE THE BASIS OF ANY SALE OR LET.