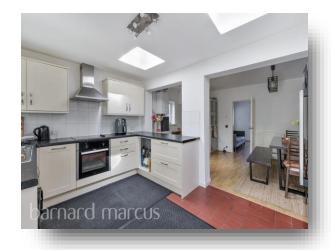

## The Drive, Feltham

This well-kept three-bedroom semi-detached family home is located on the popular The Drive in Feltham. With a rear extension, off-street parking, and a good-sized garden, it offers plenty of space for comfortable family living. Inside, there is a bright hallway leading to a cosy front lounge. At the back, the property has been extended to include a spacious kitchen, which opens into a conservatory - perfect as a dining area or extra living space. Upstairs, there are three bedrooms and a family bathroom, all in good condition. Outside, there is a driveway with space for two cars and a dropped kerb for easy access. The rear garden is a great size and includes a large shed at the back, providing useful storage or workspace.

## The Drive, Feltham

- SEMI-DETACHED HOUSE
- THREE BEDROOM HOUSE
- REAR KITCHEN EXTENSION
- CONSERVATORY OFF THE KITCHEN
- OFF STREET PARKING FOR TWO CARS
- FAMILY BATHROOM
- SIDE ACCESS TO REAR GARDEN
- POPULAR ROAD CLOSE TO AMENITIES AND TRANSPORT LINKS