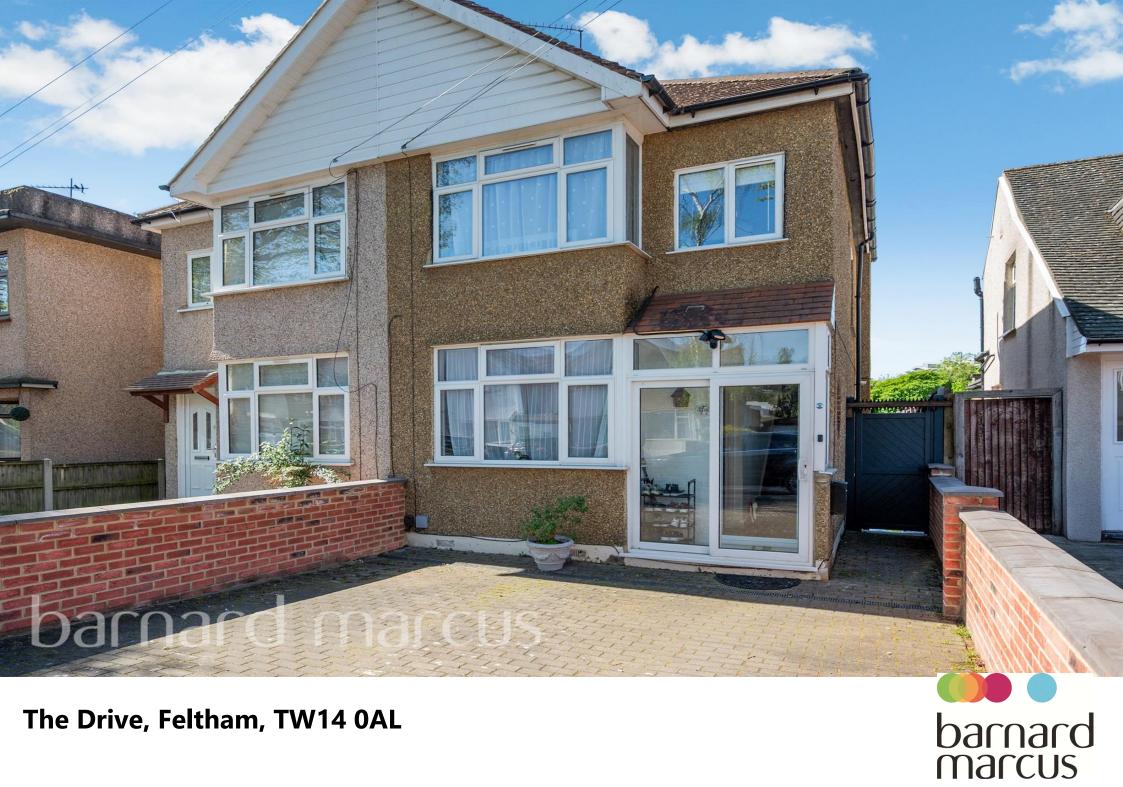

The Drive, Feltham, TW14 0AL

## The Drive, Feltham

This well-kept three-bedroom semi-detached family home is located on the popular The Drive in Feltham. With a rear extension, off-street parking, and a good-sized garden, it offers plenty of space for comfortable family living. Inside, there is a bright hallway leading to a cosy front lounge. At the back, the property has been extended to include a spacious kitchen, which opens into a conservatory - perfect as a dining area or extra living space. Upstairs, there are three bedrooms and a family bathroom, all in good condition. Outside, there is a driveway with space for two cars and a dropped kerb for easy access. The rear garden is a great size and includes a large shed at the back, providing useful storage or workspace.

## The Drive, Feltham

- SEMI-DETACHED HOUSE
- THREE BEDROOM HOUSE
- REAR KITCHEN EXTENSION
- CONSERVATORY OFF THE KITCHEN
- OFF STREET PARKING FOR TWO CARS
- FAMILY BATHROOM
- SIDE ACCESS TO REAR GARDEN
- POPULAR ROAD CLOSE TO AMENITIES AND TRANSPORT LINKS