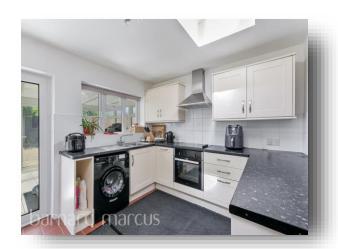

## The Drive, Feltham

This well-kept three-bedroom semi-detached family home is located on the popular The Drive in Feltham. With a rear extension, off-street parking, and a good-sized garden, it offers plenty of space for comfortable family living. Inside, there is a bright hallway leading to a cosy front lounge. At the back, the property has been extended to include a spacious kitchen, which opens into a conservatory - perfect as a dining area or extra living space. Upstairs, there are three bedrooms and a family bathroom, all in good condition. Outside, there is a driveway with space for two cars and a dropped kerb for easy access. The rear garden is a great size and includes a large shed at the back, providing useful storage or workspace.

## The Drive, Feltham

- SEMI-DETACHED HOUSE
- THREE BEDROOM HOUSE
- REAR KITCHEN EXTENSION
- CONSERVATORY OFF THE KITCHEN
- OFF STREET PARKING FOR TWO CARS
- FAMILY BATHROOM
- SIDE ACCESS TO REAR GARDEN
- POPULAR ROAD CLOSE TO AMENITIES AND TRANSPORT LINKS