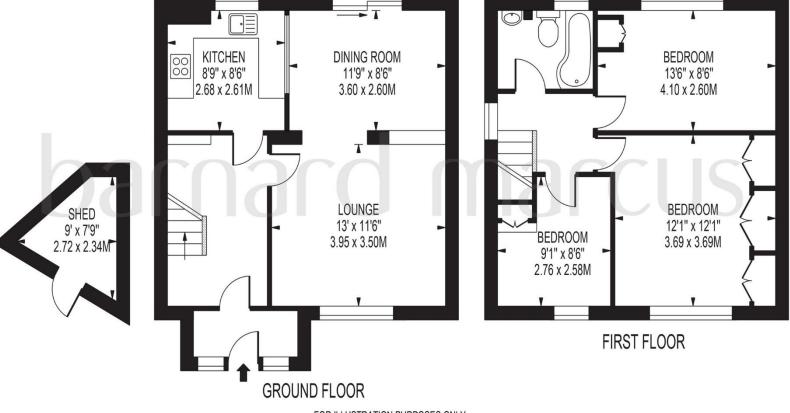

# **BARNLEA CLOSE**

APPROXIMATE GROSS INTERNAL FLOOR AREA: 907 SQ FT - 84.26 SQ M

(EXCLUDING SHED)

APPROXIMATE GROSS INTERNAL FLOOR AREA OF SHED: 38 SQ FT - 3.52 SQ M

FOR ILLUSTRATION PURPOSES ONLY

THIS FLOOR PLAN SHOULD BE USED AS A GENERAL OUTLINE FOR GUIDANCE ONLY AND DOES NOT CONSTITUTE IN WHOLE OR IN PART AN OFFER OR CONTRACT.

ANY INTENDING PURCHASER OR LESSEE SHOULD SATISFY THEMSELVES BY INSPECTION, SEARCHES, ENQUIRIES MAD FULL SURVEY AS TO THE CORRECTINESS OF EACH STATEMENT.

ANY AREAS, MEASUREMENTS OR DISTANCES QUOTED ARE APPROXIMATE AND SHOULD NOT BE USED TO VALUE A PROPERTY OR BE THE BASIS OF ANY SALE OR LET.