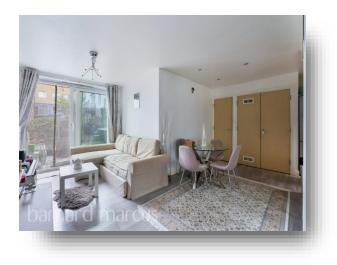

# *Welcome to* Wooldridge Close, FELTHAM

This open plan studio ground floor flat is well presented throughout this property consists of a open plan bedroom / kitchen area, separate bathroom, modern white fitted units and built in appliances and a ground floor private patio area.

## Wooldridge Close, FELTHAM

- ONE BEDROOM
- STUDIO FLAT
- GROUND FLOOR
- OPEN PLAN
- PRIVATE PATIO
- STORAGE SPACE
- OFF STREET PARKING
- SEPERATE BATHROOM