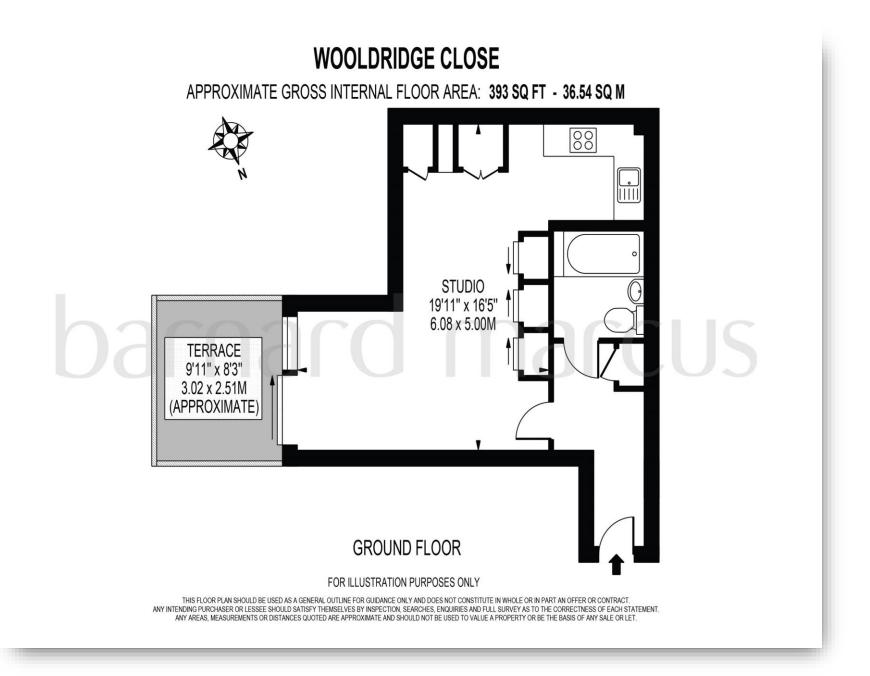

# *Welcome to* Wooldridge Close, FELTHAM

This open plan studio ground floor flat is well presented throughout this property consists of a open plan bedroom / kitchen area, separate bathroom, modern white fitted units and built in appliances and a ground floor private patio area.

## Wooldridge Close, FELTHAM

- ONE BEDROOM
- STUDIO FLAT
- GROUND FLOOR
- OPEN PLAN
- PRIVATE PATIO
- STORAGE SPACE
- OFF STREET PARKING
- SEPERATE BATHROOM