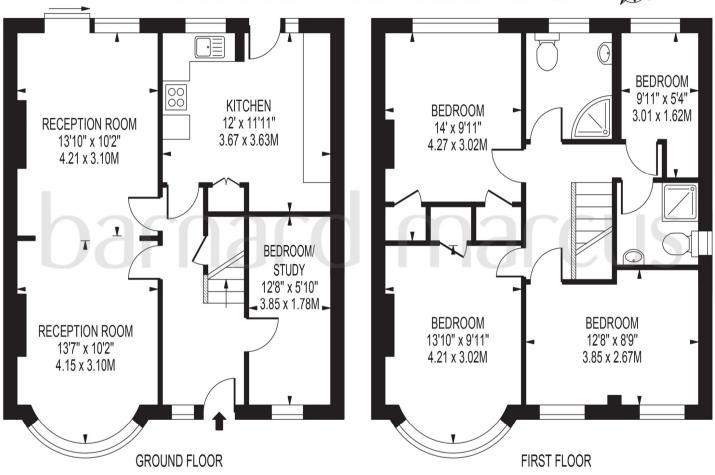

## **GUILFORD AVENUE**

FOR ILLUSTRATION PURPOSES ONLY

THIS FLOOR PLAN SHOULD BE USED AS A GENERAL OUTLINE FOR GUIDANCE ONLY AND DOES NOT CONSTITUTE IN WHOLE OR IN PART AN OFFER OR CONTRACT.
ANY INTENDING PURCHASER OR LESSEE SHOULD SATISFY THEMSELVES BY INSPECTION, SEARCHES, ENQUIRIES AND FULL SURVEY AS TO THE CORRECTNESS OF EACH STATEMENT.
ANY AREAS, MEASUREMENTS OR DISTANCES QUOTED ARE APPROXIMATE AND SHOULD NOT BE USED TO VALUE A PROPERTY OR BE THE BASIS OF ANY SALE OR LET.

This four bedroom end of terrace property located on Guildford Avenue is just a few minutes' walk from Feltham high street. The property has a driveway large enough for two cars and a garage located to the rear. Downstairs consists of two large reception rooms as well as a bedroom and the kitchen. Upstairs you will find three double bedrooms along with two bathrooms and a single bedroom/study. The property has a huge amount of opportunity and comes with a large back garden space. Viewings are highly recommended.