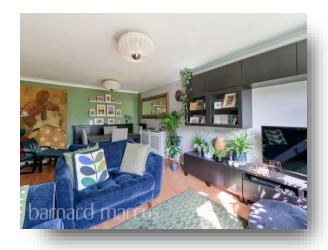

The maisonette features a modern kitchen with built-in appliances, a large living/dining room with access to a private rear patio garden, and a well-appointed family bathroom. Both bedrooms are generously sized, with the main bedroom offering built-in wardrobe space. The property also comes with an allocated garage, offering additional storage or parking space.