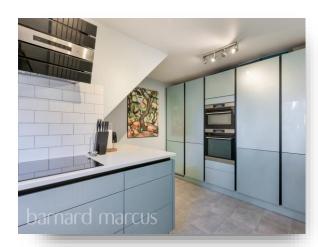

The maisonette features a modern kitchen with built-in appliances, a large living/dining room with access to a private rear patio garden, and a well-appointed family bathroom. Both bedrooms are generously sized, with the main bedroom offering built-in wardrobe space. The property also comes with an allocated garage, offering additional storage or parking space.