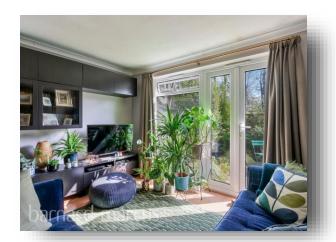

The maisonette features a modern kitchen with built-in appliances, a large living/dining room with access to a private rear patio garden, and a well-appointed family bathroom. Both bedrooms are generously sized, with the main bedroom offering built-in wardrobe space. The property also comes with an allocated garage, offering additional storage or parking space.