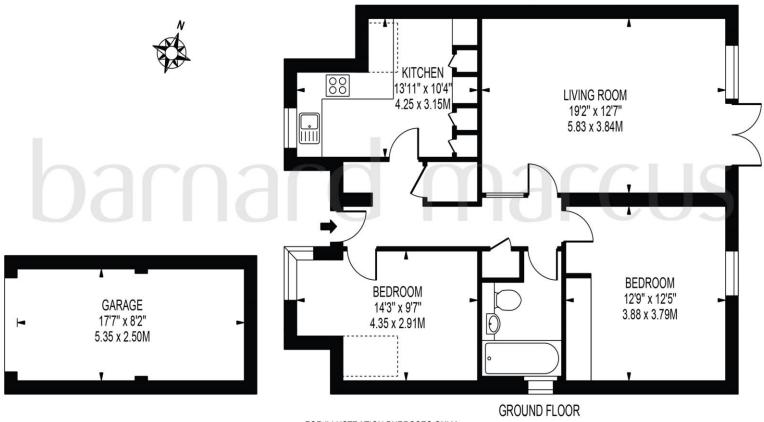

# **FOXWOOD CLOSE**

APPROXIMATE GROSS INTERNAL FLOOR AREA: 828 SQ FT - 76.92 SQ M

(EXCLUDING GARAGE)

APPROXIMATE GROSS INTERNAL AREA OF GARAGE: 144 SQ FT - 13.38 SQ M

FOR ILLUSTRATION PURPOSES ONLY

THIS FLOOR PLAN SHOULD BE USED AS A GENERAL OUTLINE FOR GUIDANCE ONLY AND DOES NOT CONSTITUTE IN WHOLE OR IN PART AN OFFER OR CONTRACT.

ANY INTENDING PURCHASER OR LESSEE SHOULD SATISFY THEMSELVES BY INSPECTION, SEARCHES, ENQUIRIES AND FULL SURVEY AS TO THE CORRECTINESS OF EACH STATEMENT.

ANY AREAS, MEASUREMENTS OR DISTANCES QUITED ARE APPROXIMATE AND SHOULD NOT BE USED TO VALUE A PROPERTY OR BE THE BASIS OF ANY SALE OR LET.