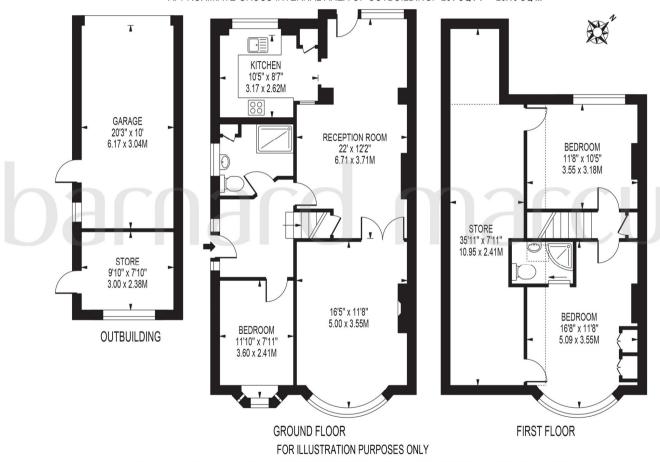

## **HOUNSLOW ROAD**

APPROXIMATE GROSS INTERNAL FLOOR AREA: 1361 SQ FT - 126.43 SQ M

(INCLUDING RESTRICTED HEIGHT AREA & EXCLUDING OUTBUILDING)

APPROXIMATE GROSS INTERNAL AREA OF RESTRICTED HEIGHT: 287 SQ FT - 26.66 SQ M

APPROXIMATE GROSS INTERNAL AREA OF OUTBUILDING: 281 SQ FT - 26.10 SQ M

THIS FLOOR PLAN SHOULD BE USED AS A GENERAL OUTLINE FOR GUIDANCE ONLY AND DOES NOT CONSTITUTE IN WHOLE OR IN PART AN OFFER OR CONTRACT.

ANY INTENDING PURCHASER OR LESSEE SHOULD SATISFY THEMSELVES BY INSPECTION, SEARCHES, ENQUIRIES AND FULL SURVEY AS TO THE CORRECTNESS OF EACH STATEMENT.

ANY AREAS, MEASUREMENTS OR DISTANCES QUOTED ARE APPROXIMATE AND SHOULD NOT BE USED TO VALUE A PROPERTY OR BE THE BASIS OF ANY SALE OR LET.