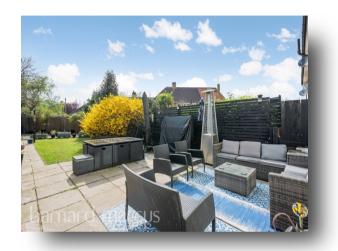

Situated on the sought-after Green Man Lane in Feltham, this well-presented three-bedroom mid-terraced home offers generous living space and excellent transport links. Upon entering, you are welcomed by two spacious reception rooms, providing flexible areas for both living and dining. The separate kitchen is well-equipped and leads out to a beautifully maintained rear garden, perfect for relaxing or entertaining. Upstairs, the property features three well-proportioned bedrooms, all filled with natural light. A family bathroom completes the first floor, offering convenience and comfort. Parking is available on the street with a resident permit and there is triple glazing throughout the property.

### **Green Man Lane, Feltham**

- THREE BEDROOM PROPERTY
- MID-TERRACED PROPERTY
- WELL MAINTAINED FRONT AND REAR GARDEN
- TWO RECEPTION ROOMS
- PERMIT PARKING ON STREET
- OUTSIDE STORE
- SHORT WALK TO HATTON CROSS TUBE STATION
- SHORT DRIVE TO HEATHROW AIRPORT