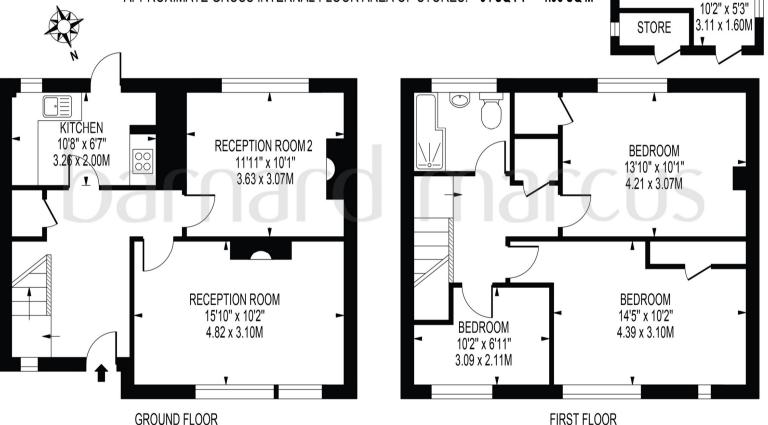

# **GREEN MAN LANE**

APPROXIMATE GROSS INTERNAL FLOOR AREA: 1013 SQ FT - 94.08 SQ M

(EXCLUDING STORES)

APPROXIMATE GROSS INTERNAL FLOOR AREA OF STORES: 54 SQ FT - 4.98 SQ M

FOR ILLUSTRATION PURPOSES ONLY

THIS FLOOR PLAN SHOULD BE USED AS A GENERAL OUTLINE FOR GUIDANCE ONLY AND DOES NOT CONSTITUTE IN WHOLE OR IN PART AN OFFER OR CONTRACT.

ANY INTENDING PURCHASER OR LESSEE SHOULD SATISFY THEMSELVES BY INSPECTION, SEARCHES, ENQUIRIES AND FULL SURVEY AS TO THE CORRECTNESS OF EACH STATEMENT.

ANY AREAS, MEASINEMENTS OR DISTANCES QUIOTED ARE APPROXIMATE AND SHOULD NOT BE USED TO VALIDE A PROPERTY OR BE THE RASIS OF ANY SALE OR LETTED.