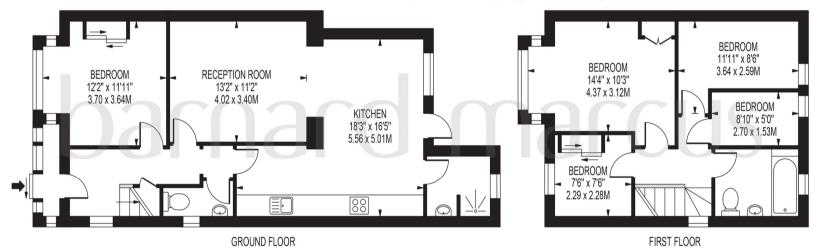

# **HELEN AVENUE**

APPROXIMATE GROSS INTERNAL FLOOR AREA: 1135 SQ FT - 105.44 SQ M

#### FOR ILLUSTRATION PURPOSES ONLY

THIS FLOOR PLAN SHOULD BE USED AS A GENERAL OUTLINE FOR GUIDANCE ONLY AND DOES NOT CONSTITUTE IN WHOLE OR IN PART AN OFFER OR CONTRACT.
ANY INTENDING PURCHASER OR LESSEE SHOULD SATISFY THEMSELVES BY INSPECTION, SEARCHES, ENQUIRIES AND FULL SURVEY AS TO THE CORRECTIVESS OF EACH STATEMENT.
ANY AREAS MEASUREMENTS OR DISTANCES QUOTED ARE APPROXIMATE AND SHOULD NOT BE USED TO VALUE A PROPERTY OR BE THE BASIS OF ANY SALE OR LET.