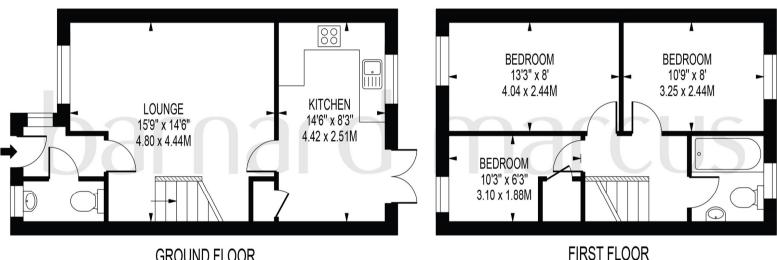

# HIGHFIELD ROAD

APPROXIMATE GROSS INTERNAL FLOOR AREA: 726 SQ FT - 67.43 SQ M

**GROUND FLOOR** 

FOR ILLUSTRATION PURPOSES ONLY

THIS FLOOR PLAN SHOULD BE USED AS A GENERAL OUTLINE FOR GUIDANCE ONLY AND DOES NOT CONSTITUTE IN WHOLE OR IN PART AN OFFER OR CONTRACT. ANY INTENDING PURCHASER OR LESSEE SHOULD SATISFY THEMSELVES BY INSPECTION, SEARCHES, ENQUIRIES AND FULL SURVEY AS TO THE CORRECTNESS OF EACH STATEMENT. ANY AREAS, MEASUREMENTS OR DISTANCES QUOTED ARE APPROXIMATE AND SHOULD NOT BE USED TO VALUE A PROPERTY OR BE THE BASIS OF ANY SALE OR LET.