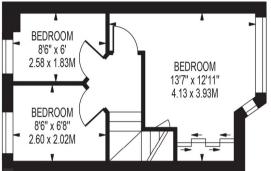

## **GRANVILLE AVENUE**

APPROXIMATE GROSS INTERNAL FLOOR AREA: 730 SQ FT - 67.82 SQ M

(EXCLUDING GARAGE)

APPROXIMATE GROSS INTERNAL AREA OF GARAGE: 138 SQ FT - 12.83 SQ M

FIRST FLOOR

**GROUND FLOOR** 

#### FOR ILLUSTRATION PURPOSES ONLY

THIS FLOOR PLAN SHOULD BE USED AS A GENERAL OUTLINE FOR GUIDANCE ONLY AND DOES NOT CONSTITUTE IN WHOLE OR IN PART AN OFFER OR CONTRACT.

ANY INTENDING PURCHASER OR LESSEE SHOULD SATISFY THEMSELVES BY INSPECTION, SEARCHES, ENQUIRIES AND FULL SURVEY AS TO THE CORRECTINESS OF EACH STATEMENT.

ANY AREAS, MEASUREMENTS OR DISTANCES QUOTED ARE APPROXIMATE AND SHOULD NOT BE USED TO VALUE A PROPERTY OR BE THE BASIS OF ANY SALE OR LET.

This charming three-bedroom end of terrace home on Granville Avenue offers a comfortable and practical living space. The property features a side porch extension that opens into a spacious reception room, creating a welcoming entrance. To the rear, a kitchen extension provides additional space, and there is a separate WC and bathroom for added convenience. Upstairs, there are three bedrooms, including a well-sized double and two singles, making it ideal for families or those looking for a home office or quest room.