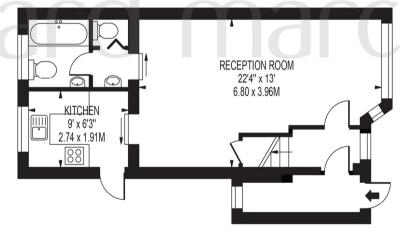

## **GRANVILLE AVENUE**

APPROXIMATE GROSS INTERNAL FLOOR AREA: 730 SQ FT - 67.82 SQ M

(EXCLUDING GARAGE)

APPROXIMATE GROSS INTERNAL AREA OF GARAGE: 138 SQ FT - 12.83 SQ M

FIRST FLOOR

**GROUND FLOOR** 

#### FOR ILLUSTRATION PURPOSES ONLY

THIS FLOOR PLAN SHOULD BE USED AS A GENERAL OUTLINE FOR GUIDANCE ONLY AND DOES NOT CONSTITUTE IN WHOLE OR IN PART AN OFFER OR CONTRACT.

ANY INTENDING PURCHASER OR LESSEE SHOULD SATISFY THEMSELVES BY INSPECTION, SEARCHES, ENQUIRIES AND FULL SURVEY AS TO THE CORRECTINESS OF EACH STATEMENT.

ANY AREAS, MEASUREMENTS OR DISTANCES QUOTED ARE APPROXIMATE AND SHOULD NOT BE USED TO VALUE A PROPERTY OR BE THE BASIS OF ANY SALE OR LET.

This charming three-bedroom end of terrace home on Granville Avenue offers a comfortable and practical living space. The property features a side porch extension that opens into a spacious reception room, creating a welcoming entrance. To the rear, a kitchen extension provides additional space, and there is a separate WC and bathroom for added convenience. Upstairs, there are three bedrooms, including a well-sized double and two singles, making it ideal for families or those looking for a home office or quest room.