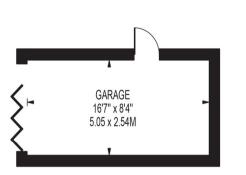

## **GRANVILLE AVENUE**

APPROXIMATE GROSS INTERNAL FLOOR AREA: 730 SQ FT - 67.82 SQ M

(EXCLUDING GARAGE)

APPROXIMATE GROSS INTERNAL AREA OF GARAGE: 138 SQ FT - 12.83 SQ M

FIRST FLOOR

**GROUND FLOOR** 

#### FOR ILLUSTRATION PURPOSES ONLY

THIS FLOOR PLAN SHOULD BE USED AS A GENERAL OUTLINE FOR GUIDANCE ONLY AND DOES NOT CONSTITUTE IN WHOLE OR IN PART AN OFFER OR CONTRACT.

ANY INTENDING PURCHASER OR LESSEE SHOULD SATISFY THEMSELVES BY INSPECTION, SEARCHES, ENQUIRIES AND FULL SURVEY AS TO THE CORRECTINESS OF EACH STATEMENT.

ANY AREAS, MEASUREMENTS OR DISTANCES QUOTED ARE APPROXIMATE AND SHOULD NOT BE USED TO VALUE A PROPERTY OR BE THE BASIS OF ANY SALE OR LET.

This charming three-bedroom end of terrace home on Granville Avenue offers a comfortable and practical living space. The property features a side porch extension that opens into a spacious reception room, creating a welcoming entrance. To the rear, a kitchen extension provides additional space, and there is a separate WC and bathroom for added convenience. Upstairs, there are three bedrooms, including a well-sized double and two singles, making it ideal for families or those looking for a home office or quest room.