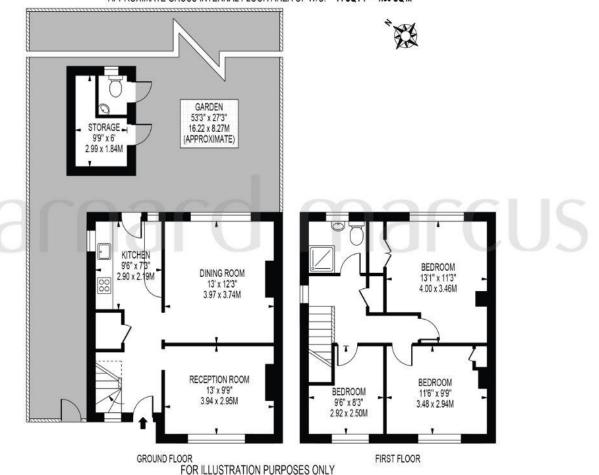

#### CYGNET AVENUE

APPROXIMATE GROSS INTERNAL FLOOR AREA: 916 SQ FT - 85.12 SQ M

(EXCLUDING STORAGE & W/C)

APPROXIMATE GROSS INTERNAL FLOOR AREA OF STORAGE: 42 SQ FT - 3.86 SQ M
APPROXIMATE GROSS INTERNAL FLOOR AREA OF W/C: 14 SQ FT - 1.30 SQ M

THIS FLOOR PLAN SHOULD BE USED AS A GENERAL OUTLINE FOR GUIDANCE ONLY AND DOES NOT CONSTITUTE IN WHOLE OR IN PART AN OFFER OR CONTRACT.

ANY INTENDING PURCHASER OR LESSES SHOULD ASTISY THEMSELVES BY INSPECTION, SEARCHES, ENQUIRED AND FULL SURVEY AS TO THE CORRECTINESS OF EACH STATEMENT.

ANY AREAS, MEASUREMENTS OR DISTANCES QUOTED ARE APPROXIMATE AND SHOULD NOT BE USED TO VALUE A PROPERTY OR BE THE BASIS OF ANY SALE OR LET.