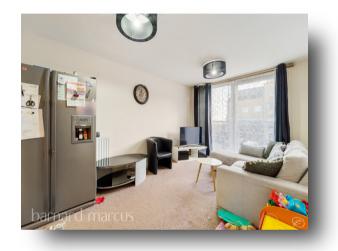

# **Wooldridge Close, Feltham**

This upper floor apartment consists of two double bedrooms with a main family bathroom, a larger than average ample sized living room with open plan kitchen benefitting from modern white fitted units & built in appliances.

This upper floor apartment consists of two double bedrooms, a main family bathroom, a larger than average sized living room with open plan kitchen benefitting from modern white fitted units and built in appliances. The property throughout offers a very good specification throughout. Other benefits includes an underground allocated parking space and this property lies within a gated development giving the residents plenty of security.