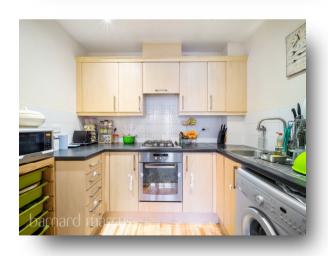

# **Wooldridge Close, Feltham**

This upper floor apartment consists of two double bedrooms with a main family bathroom, a larger than average ample sized living room with open plan kitchen benefitting from modern white fitted units & built in appliances.

This upper floor apartment consists of two double bedrooms, a main family bathroom, a larger than average sized living room with open plan kitchen benefitting from modern white fitted units and built in appliances. The property throughout offers a very good specification throughout. Other benefits includes an underground allocated parking space and this property lies within a gated development giving the residents plenty of security.