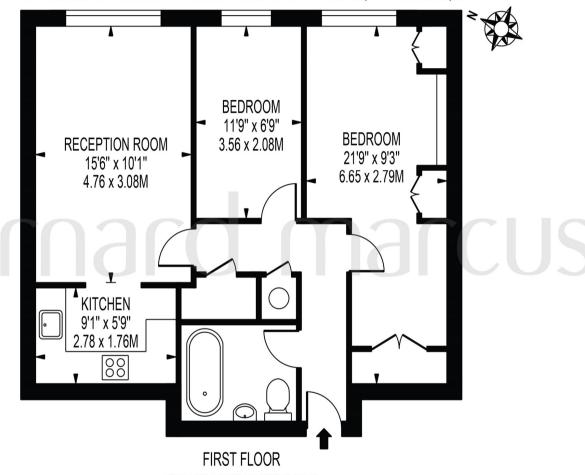

# **WOOLDRIDGE CLOSE**

APPROXIMATE GROSS INTERNAL FLOOR AREA: 616 SQ FT - 57.25 SQ M

FOR ILLUSTRATION PURPOSES ONLY

THIS FLOOR PLAN SHOULD BE USED AS A GENERAL OUTLINE FOR GUIDANCE ONLY AND DOES NOT CONSTITUTE IN WHOLE OR IN PART AN OFFER OR CONTRACT.

ANY INTENDING PURCHASER OR LESSEE SHOULD SATISFY THEMSELVES BY INSPECTION, SEARCHES, ENQUIRIES AND FULL SURVEY AS TO THE CORRECTNESS OF EACH STATEMENT.

ANY AREAS, MEASUREMENTS OR DISTANCES QUOTED ARE APPROXIMATE AND SHOULD NOT BE USED TO VALUE A PROPERTY OR BE THE BASIS OF ANY SALE OR LET.