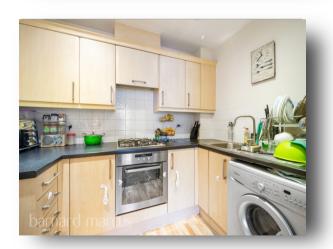

# **Wooldridge Close, Feltham**

This upper floor apartment consists of two double bedrooms with a main family bathroom, a larger than average ample sized living room with open plan kitchen benefitting from modern white fitted units & built in appliances.

This upper floor apartment consists of two double bedrooms, a main family bathroom, a larger than average sized living room with open plan kitchen benefitting from modern white fitted units and built in appliances. The property throughout offers a very good specification throughout. Other benefits includes an underground allocated parking space and this property lies within a gated development giving the residents plenty of security.