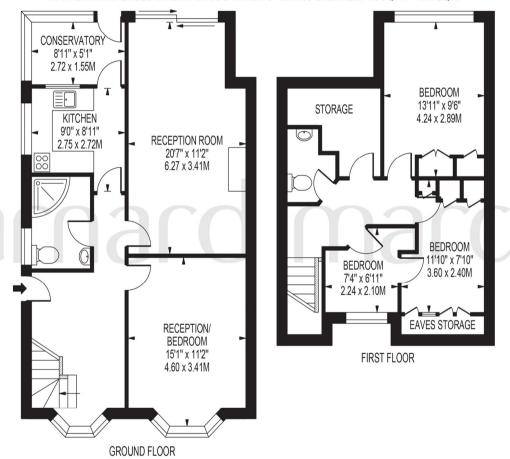

## **HATTON ROAD**

APPROXIMATE TOTAL INTERNAL FLOOR AREA: 1156 SQ FT - 107.35 SQ M (INCLUDING EAVES STORAGE)

APPROXIMATE GROSS INTERNAL FLOOR AREA OF EAVES STORAGE: 16 SQ FT - 1.44 SQ M

FOR ILLUSTRATION PURPOSES ONLY

THIS FLOOR PLAN SHOULD BE USED AS A GENERAL OUTLINE FOR GUIDANCE ONLY AND DOES NOT CONSTITUTE IN WHOLE OR IN PART AN OFFER OR CONTRACT.

ANY INTENDING PURCHASER OR LESSEE SHOULD SATISFY THEMSELVES BY INSPECTION, SEARCHES, ENQUIRIES AND FULL SURVEY AS TO THE CORRECTINESS OF EACH STATEMENT.

ANY AREAS, MEASUREMENTS OR DISTANCES QUOTED ARE APPROXIMATE AND SHOULD NOT BE USED TO VALUE A PROPERTY OR BE THE BASIS OF ANY SALE OR LET.

This three-bedroom semidetached chalet bungalow on Hatton Road in Feltham offers spacious and versatile living accommodation. The property has been extended into the loft, where there are three bedrooms and a convenient WC. On the ground floor, there are two reception rooms, a family bathroom, and a kitchen at the rear, which leads into a conservatory. The property benefits from off-street parking and a shared driveway leading to a detached garage, providing additional storage or workspace.