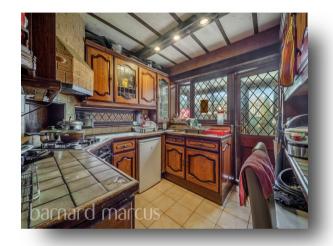

# **Hatton Road, Feltham**

This three-bedroom semi-detached chalet bungalow on Hatton Road in Feltham offers spacious and flexible living. The loft extension has bedrooms and a WC. Downstairs, there are two reception rooms, a family bathroom, and a rear kitchen leading to a conservatory.

ANY AREAS, MEASUREMENTS OR DISTANCES QUOTED ARE APPROXIMATE AND SHOULD NOT BE USED TO VALUE A PROPERTY OR BE THE BASIS OF ANY SALE OR LET.

This three-bedroom semidetached chalet bungalow on Hatton Road in Feltham offers spacious and versatile living accommodation. The property has been extended into the loft, where there are three bedrooms and a convenient WC. On the ground floor, there are two reception rooms, a family bathroom, and a kitchen at the rear, which leads into a conservatory. The property benefits from off-street parking and a shared driveway leading to a detached garage, providing additional storage or workspace.