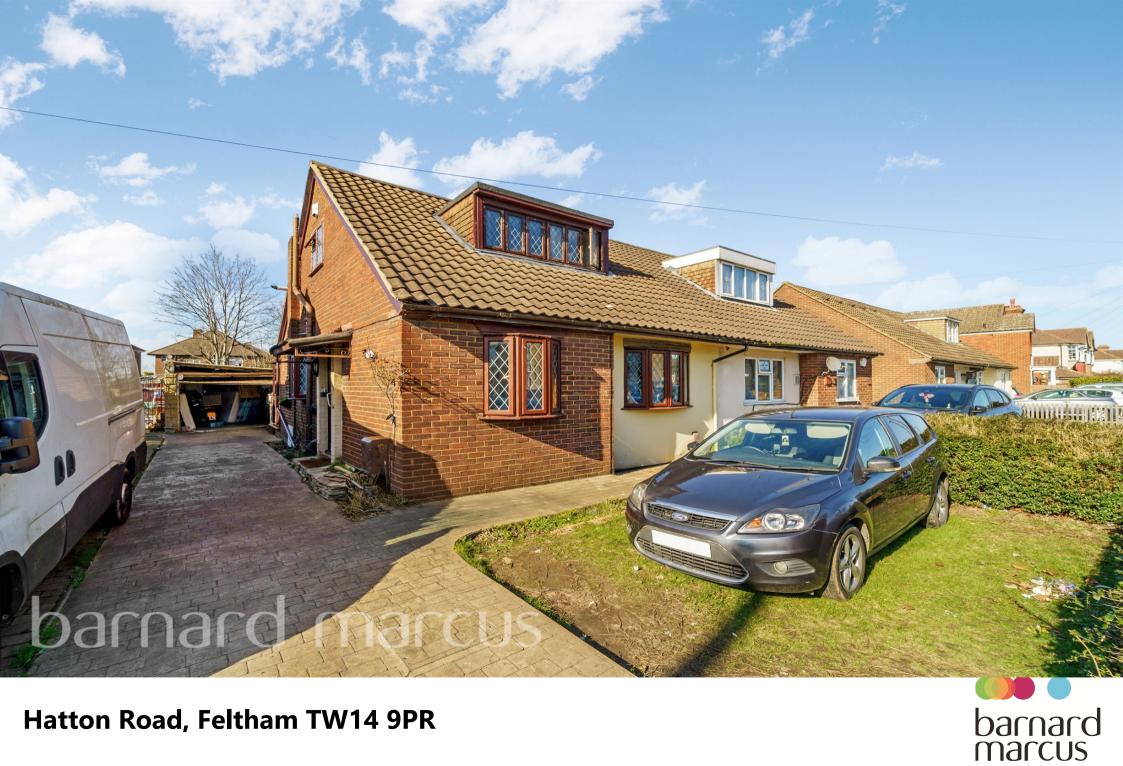

# **Hatton Road, Feltham**

This three-bedroom semi-detached chalet bungalow on Hatton Road in Feltham offers spacious and flexible living. The loft extension has bedrooms and a WC. Downstairs, there are two reception rooms, a family bathroom, and a rear kitchen leading to a conservatory.

ANY AREAS, MEASUREMENTS OR DISTANCES QUOTED ARE APPROXIMATE AND SHOULD NOT BE USED TO VALUE A PROPERTY OR BE THE BASIS OF ANY SALE OR LET.

This three-bedroom semidetached chalet bungalow on Hatton Road in Feltham offers spacious and versatile living accommodation. The property has been extended into the loft, where there are three bedrooms and a convenient WC. On the ground floor, there are two reception rooms, a family bathroom, and a kitchen at the rear, which leads into a conservatory. The property benefits from off-street parking and a shared driveway leading to a detached garage, providing additional storage or workspace.

## **Hatton Road, Feltham**

- THREE BEDROOM CHALET BUNGALOW
- SEMI-DETACHED BUNGALOW
- OFF STREET PARKING
- TWO RECEPTION ROOMS
- CONSERVATORY
- DETACHED GARAGE
- CLOSE TO LOCAL AMENITIES
- CLOSE TO LOCAL TRANSPORT LINKS