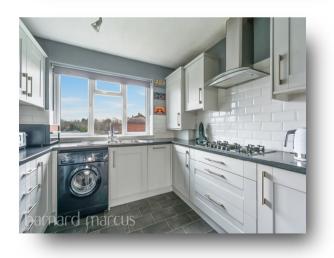

The property itself is deceptively spacious and laid out over two floors, giving it a feel of a house as opposed to an apartment. Immaculately presented throughout this wonderful home briefly comprises to the ground floor; an entrance hallway, a wellproportioned living room featuring a large window allowing in lots of natural light. From here you have a wonderful view of the surrounding area and wellmaintained communal grounds. It also has the added benefit of a private balcony. The reception room leads onto the modern kitchen which features all the essentials, ample storage space, worktops, appliances and modern boiler system.

# Butts House Butts Crescent, Hanworth Feltham

- SPLIT-LEVEL MAISONETTE
- EXTENDED LEASE ON COMPLETION
- RECENTLY RENOVATED THROUGHOUT
- TWO DOUBLE BEDROOMS
- MODERN KITCHEN WITH NEW BOILER
- BALCONY
- SPACIOUS RECEPTION ROOM
- COMMUNAL GARDENS