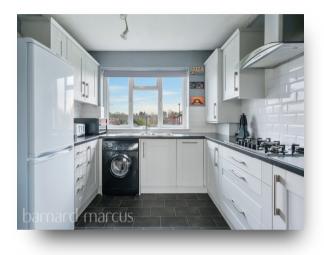

The property itself is deceptively spacious and laid out over two floors, giving it a feel of a house as opposed to an apartment. Immaculately presented throughout this wonderful home briefly comprises to the ground floor; an entrance hallway, a wellproportioned living room featuring a large window allowing in lots of natural light. From here you have a wonderful view of the surrounding area and wellmaintained communal grounds. It also has the added benefit of a private balcony. The reception room leads onto the modern kitchen which features all the essentials, ample storage space, worktops, appliances and modern boiler system.

# Butts House Butts Crescent, Hanworth Feltham

- SPLIT-LEVEL MAISONETTE
- EXTENDED LEASE ON COMPLETION
- RECENTLY RENOVATED THROUGHOUT
- TWO DOUBLE BEDROOMS
- MODERN KITCHEN WITH NEW BOILER
- BALCONY
- SPACIOUS RECEPTION ROOM
- COMMUNAL GARDENS