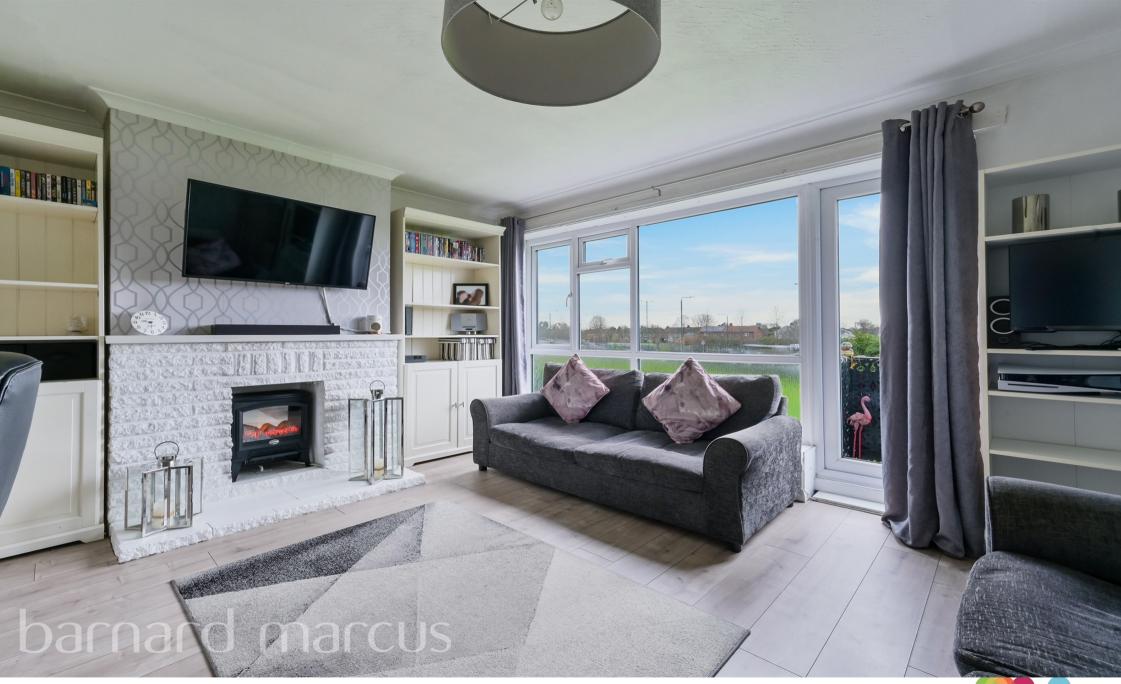

The property itself is deceptively spacious and laid out over two floors, giving it a feel of a house as opposed to an apartment. Immaculately presented throughout this wonderful home briefly comprises to the ground floor; an entrance hallway, a wellproportioned living room featuring a large window allowing in lots of natural light. From here you have a wonderful view of the surrounding area and wellmaintained communal grounds. It also has the added benefit of a private balcony. The reception room leads onto the modern kitchen which features all the essentials, ample storage space, worktops, appliances and modern boiler system.

# Butts House Butts Crescent, Hanworth Feltham

- SPLIT-LEVEL MAISONETTE
- EXTENDED LEASE ON COMPLETION
- RECENTLY RENOVATED THROUGHOUT
- TWO DOUBLE BEDROOMS
- MODERN KITCHEN WITH NEW BOILER
- BALCONY
- SPACIOUS RECEPTION ROOM
- COMMUNAL GARDENS