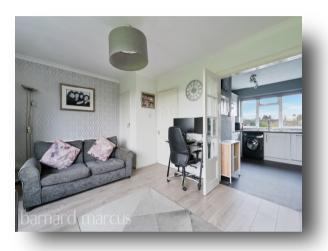

The property itself is deceptively spacious and laid out over two floors, giving it a feel of a house as opposed to an apartment. Immaculately presented throughout this wonderful home briefly comprises to the ground floor; an entrance hallway, a wellproportioned living room featuring a large window allowing in lots of natural light. From here you have a wonderful view of the surrounding area and wellmaintained communal grounds. It also has the added benefit of a private balcony. The reception room leads onto the modern kitchen which features all the essentials, ample storage space, worktops, appliances and modern boiler system.

# Butts House Butts Crescent, Hanworth Feltham

- SPLIT-LEVEL MAISONETTE
- EXTENDED LEASE ON COMPLETION
- RECENTLY RENOVATED THROUGHOUT
- TWO DOUBLE BEDROOMS
- MODERN KITCHEN WITH NEW BOILER
- BALCONY
- SPACIOUS RECEPTION ROOM
- COMMUNAL GARDENS