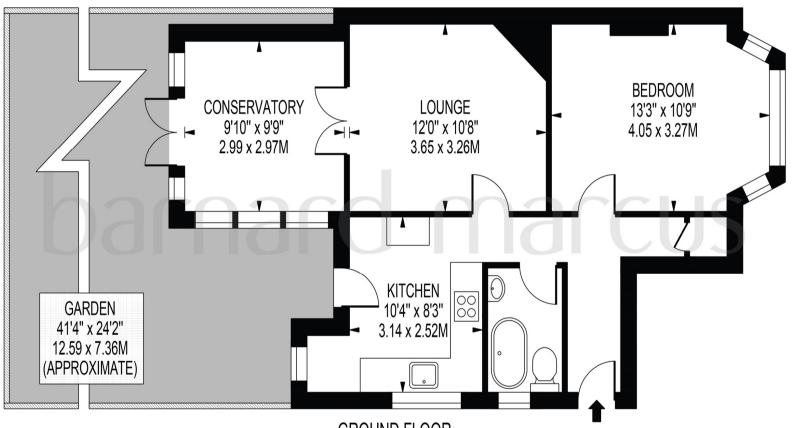

# **RIVER GARDENS**

APPROXIMATE GROSS INTERNAL FLOOR AREA: 574 SQ FT - 53.33 SQ M

**GROUND FLOOR** 

FOR ILLUSTRATION PURPOSES ONLY

THIS FLOOR PLAN SHOULD BE USED AS A GENERAL OUTLINE FOR GUIDANCE ONLY AND DOES NOT CONSTITUTE IN WHOLE OR IN PART AN OFFER OR CONTRACT.
ANY INTENDING PURCHASER OR LESSEE SHOULD SATIETY THEMESLYES BY INSPECTION, SEARCHES, ENQUIRIES AND FULL SURVEY AS TO THE CORRECTIVESS OF EACH STATEMENT.
ANY AREAS, MEASUREMENTS OR DISTANCES QUOTED ARE APPROXIMATE AND SHOULD NOT BE USED TO VALUE A PROPERTY OR BE THE BASIS OF ANY SALE OR LET.