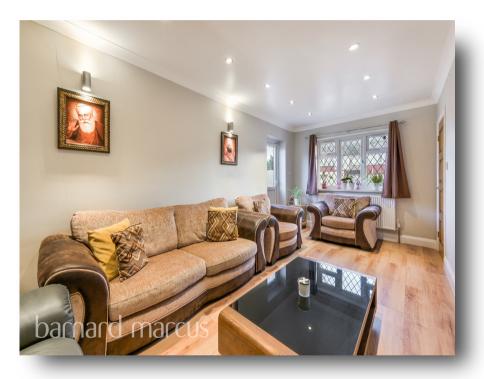

This wonderful home has offers ample living space and comprises to the ground floor, front reception room (currently used as an additional bedroom), second reception room which flows seamlessly with the rear extended kitchen & dining room. The kitchen offers modern appliances, fixtures & fittings and is immaculately presented. From here there is access to the fully paved rear garden which also further benefits from a brick built outbuilding. The ground floor further benefits from a W/C, wood flooring and tiling throughout. Up on the first floor you will find four generously sized bedrooms (three doubles and one single). The double rooms all feature high quality fitted wardrobes and the single bedroom makes for an excellent office space. The main family bathroom is also found on this floor. The property has further potential to extend into the loft (STPP) for those looking to develop the property even further.