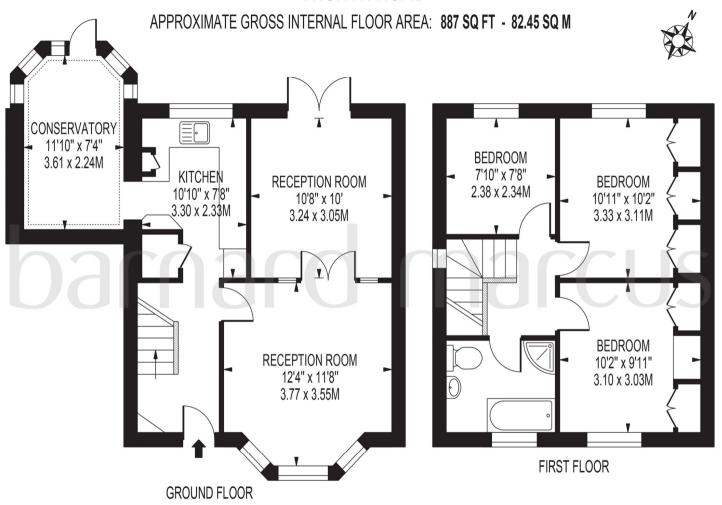

# **CHURCH ROAD**

FOR ILLUSTRATION PURPOSES ONLY

THIS FLOOR PLAN SHOULD BE USED AS A GENERAL OUTLINE FOR GUIDANCE ONLY AND DOES NOT CONSTITUTE IN WHOLE OR IN PART AN OFFER OR CONTRACT.

ANY INTENDING PURCHASER OR LESSEE SHOULD SATISFY THEMSELVES BY INSPECTION, SEARCHES, ENQUIRIES AND FULL SURVEY AS TO THE CORRECTNESS OF EACH STATEMENT.

ANY AREAS, MEASUREMENTS OR DISTANCES QUOTED ARE APPROXIMATE AND SHOULD NOT BE USED TO VALUE A PROPERTY OR BE THE BASIS OF ANY SALE OR LET.

This fantastic property is an excellent opportunity to acquire a family home or investment. To the ground floor, the property comprises of two good sized reception rooms, kitchen, utility room and garage. The first floor comprises of three well proportioned bedrooms and the main family bathroom. The property further benefits from ample off-street parking, large rear garden and has the potential to extend at both the side of the property and the loft (STPP).