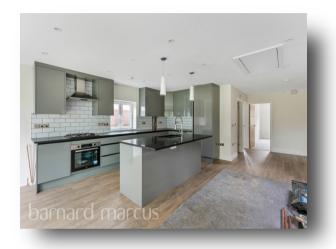

## **Fawns Manor Road, Feltham**

\*\*\*NO CHAIN\*\*\*This brand new two-bedroom detached bungalow is set in a quiet cul-de-sac on Fawns Manor Road, Feltham. It features a driveway for two cars, underfloor heating, and a spacious rear garden. The high-pitched loft offers potential for extension (STPP).

ANY AREAS, MEASUREMENTS OR DISTANCES QUOTED ARE APPROXIMATE AND SHOULD NOT BE USED TO VALUE A PROPERTY OR BE THE BASIS OF ANY SALE OR LET.

\*\*\*NO CHAIN\*\*\*This brand new two-bedroom detached bungalow is located in the quiet culde-sac of Fawns Manor Road, Feltham. The property offers a private driveway with space for two cars and a spacious rear garden. Inside, there's underfloor heating throughout, providing comfort year-round. The loft space has a high pitch, offering the potential for future extension, subject to planning permission. Ideally situated close to local amenities and transport links, this home is ready to move in and perfect for those looking for modern, lowmaintenance living. Viewings are highly recommended.

### **Fawns Manor Road, Feltham**

- TWO DOUBLE BEDROOM PROPERTY
- DETACHED BUNGALOW
- UNDERFLOOR HEATING THROUGHOUT
- OFF STREET PARKING FOR TWO CARS
- LARGE REAR GARDEN
- POTENTIAL TO EXTEND FURTHER (STPP)
- CUL-DE-SAC LOCATION
- NO CHAIN