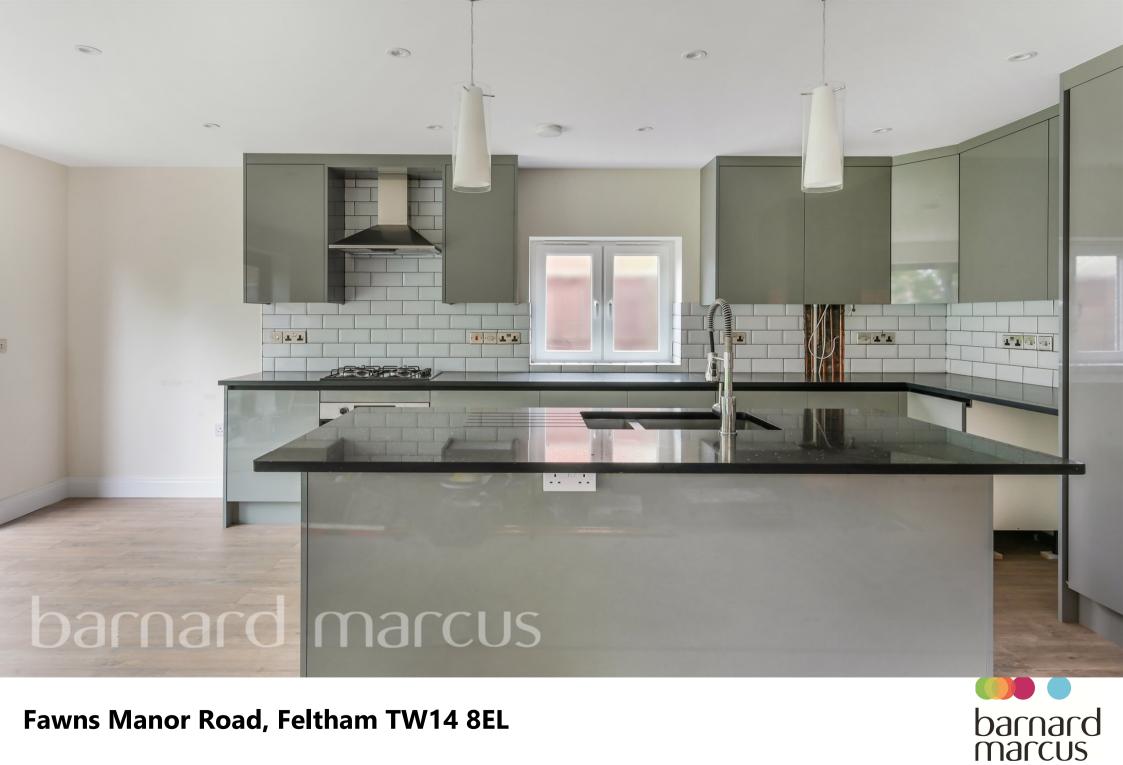

## **Fawns Manor Road, Feltham**

\*\*\*NO CHAIN\*\*\*This brand new two-bedroom detached bungalow is set in a quiet cul-de-sac on Fawns Manor Road, Feltham. It features a driveway for two cars, underfloor heating, and a spacious rear garden. The high-pitched loft offers potential for extension (STPP).

ANY AREAS, MEASUREMENTS OR DISTANCES QUOTED ARE APPROXIMATE AND SHOULD NOT BE USED TO VALUE A PROPERTY OR BE THE BASIS OF ANY SALE OR LET.

\*\*\*NO CHAIN\*\*\*This brand new two-bedroom detached bungalow is located in the quiet culde-sac of Fawns Manor Road, Feltham. The property offers a private driveway with space for two cars and a spacious rear garden. Inside, there's underfloor heating throughout, providing comfort year-round. The loft space has a high pitch, offering the potential for future extension, subject to planning permission. Ideally situated close to local amenities and transport links, this home is ready to move in and perfect for those looking for modern, lowmaintenance living. Viewings are highly recommended.

### **Fawns Manor Road, Feltham**

- TWO DOUBLE BEDROOM PROPERTY
- DETACHED BUNGALOW
- UNDERFLOOR HEATING THROUGHOUT
- OFF STREET PARKING FOR TWO CARS
- LARGE REAR GARDEN
- POTENTIAL TO EXTEND FURTHER (STPP)
- CUL-DE-SAC LOCATION
- NO CHAIN