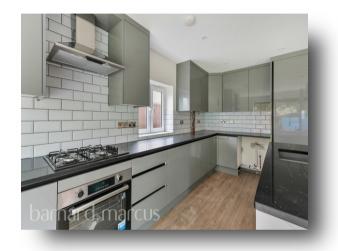

## **Fawns Manor Road, Feltham**

\*\*\*NO CHAIN\*\*\*This brand new two-bedroom detached bungalow is set in a quiet cul-de-sac on Fawns Manor Road, Feltham. It features a driveway for two cars, underfloor heating, and a spacious rear garden. The high-pitched loft offers potential for extension (STPP).

ANY AREAS, MEASUREMENTS OR DISTANCES QUOTED ARE APPROXIMATE AND SHOULD NOT BE USED TO VALUE A PROPERTY OR BE THE BASIS OF ANY SALE OR LET.

\*\*\*NO CHAIN\*\*\*This brand new two-bedroom detached bungalow is located in the quiet culde-sac of Fawns Manor Road, Feltham. The property offers a private driveway with space for two cars and a spacious rear garden. Inside, there's underfloor heating throughout, providing comfort year-round. The loft space has a high pitch, offering the potential for future extension, subject to planning permission. Ideally situated close to local amenities and transport links, this home is ready to move in and perfect for those looking for modern, lowmaintenance living. Viewings are highly recommended.

### **Fawns Manor Road, Feltham**

- TWO DOUBLE BEDROOM PROPERTY
- DETACHED BUNGALOW
- UNDERFLOOR HEATING THROUGHOUT
- OFF STREET PARKING FOR TWO CARS
- LARGE REAR GARDEN
- POTENTIAL TO EXTEND FURTHER (STPP)
- CUL-DE-SAC LOCATION
- NO CHAIN