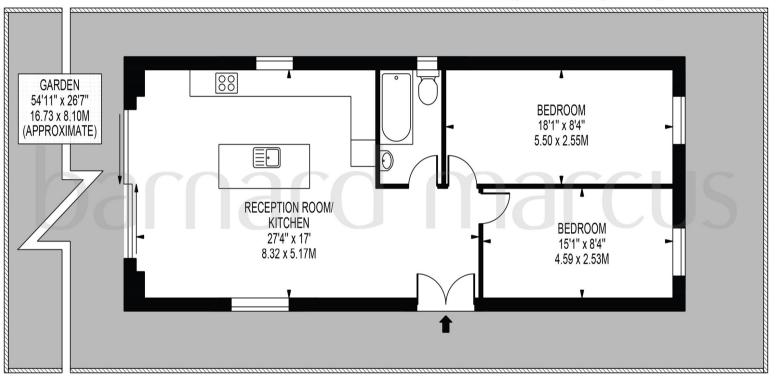

# **FAWNS MANOR ROAD**

APPROXIMATE GROSS INTERNAL FLOOR AREA: 731 SQ FT - 67.88 SQ M

#### **GROUND FLOOR**

FOR ILLUSTRATION PURPOSES ONLY

THIS FLOOR PLAN SHOULD BE USED AS A GENERAL OUTLINE FOR GUIDANCE ONLY AND DOES NOT CONSTITUTE IN WHOLE OR IN PART AN OFFER OR CONTRACT.

ANY INTENDING PURCHASER OR LESSEE SHOULD SATISFY THEMSELVES BY INSPECTION, SEARCHES, ENQUIRIES AND FULL SURVEY AS TO THE CORRECTNESS OF EACH STATEMENT.