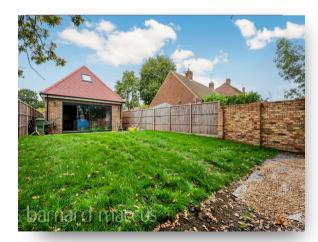

## **Fawns Manor Road, Feltham**

\*\*\*NO CHAIN\*\*\*This brand new two-bedroom detached bungalow is set in a quiet cul-de-sac on Fawns Manor Road, Feltham. It features a driveway for two cars, underfloor heating, and a spacious rear garden. The high-pitched loft offers potential for extension (STPP).

ANY AREAS, MEASUREMENTS OR DISTANCES QUOTED ARE APPROXIMATE AND SHOULD NOT BE USED TO VALUE A PROPERTY OR BE THE BASIS OF ANY SALE OR LET.

\*\*\*NO CHAIN\*\*\*This brand new two-bedroom detached bungalow is located in the quiet culde-sac of Fawns Manor Road, Feltham. The property offers a private driveway with space for two cars and a spacious rear garden. Inside, there's underfloor heating throughout, providing comfort year-round. The loft space has a high pitch, offering the potential for future extension, subject to planning permission. Ideally situated close to local amenities and transport links, this home is ready to move in and perfect for those looking for modern, lowmaintenance living. Viewings are highly recommended.

### **Fawns Manor Road, Feltham**

- TWO DOUBLE BEDROOM PROPERTY
- DETACHED BUNGALOW
- UNDERFLOOR HEATING THROUGHOUT
- OFF STREET PARKING FOR TWO CARS
- LARGE REAR GARDEN
- POTENTIAL TO EXTEND FURTHER (STPP)
- CUL-DE-SAC LOCATION
- NO CHAIN