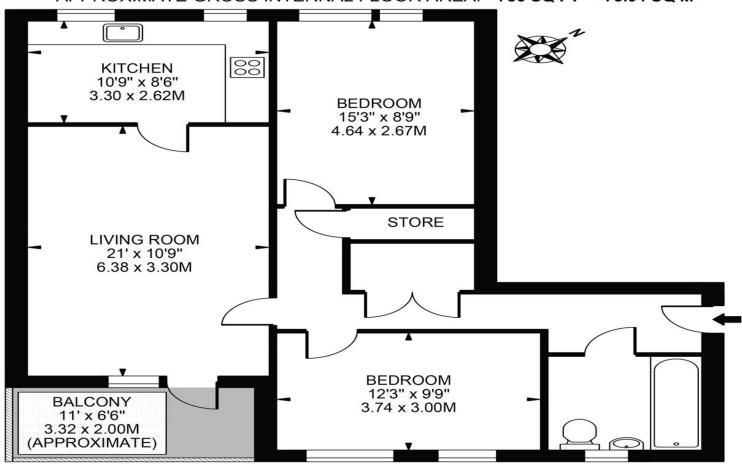

# **MOSS COURT**

APPROXIMATE GROSS INTERNAL FLOOR AREA: 786 SQ FT - 73.04 SQ M

FOR ILLUSTRATION PURPOSES ONLY

THIS FLOOR PLAN SHOULD BE USED AS A GENERAL OUTLINE FOR GUIDANCE ONLY AND DOES NOT CONSTITUTE IN WHOLE OR IN PART AN OFFER OR CONTRACT.
ANY INTENDING PURCHASER OR LESSEE SHOULD SATISFY THEMSELVES BY INSPECTION, SEARCHES, ENQUIRIES AND FULL SURVEY AS TO THE CORRECTNESS OF EACH STATEMENT.
ANY AREAS, MEASUREMENTS OR DISTANCES QUOTED ARE APPROXIMATE AND SHOULD NOT BE USED TO VALUE A PROPERTY OR BE THE BASIS OF ANY SALE OR LET.