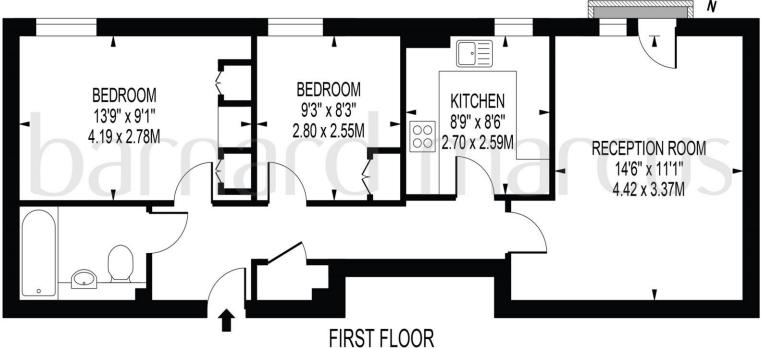

# **CANDLE COURT**

APPROXIMATE GROSS INTERNAL FLOOR AREA: 609 SQ FT - 56.58 SQ M

FOR ILLUSTRATION PURPOSES ONLY

THIS FLOOR PLAN SHOULD BE USED AS A GENERAL OUTLINE FOR GUIDANCE ONLY AND DOES NOT CONSTITUTE IN WHOLE OR IN PART AN OFFER OR CONTRACT.
ANY INTENDING PURCHASER OR LESSEE SHOULD SATISFY THEMSELVES BY INSPECTION, SEARCHES, ENQUIRIES AND FULL SURVEY AS TO THE CORRECTIVESS OF EACH STATEMENT.
ANY AREAS, MEASUREMENTS OR DISTANCES QUITED ARE APPROXIMATE AND SHOULD NOT BE USED TO VALUE A PROPERTY OR BE THE BASIS OF ANY SALE OR LET.