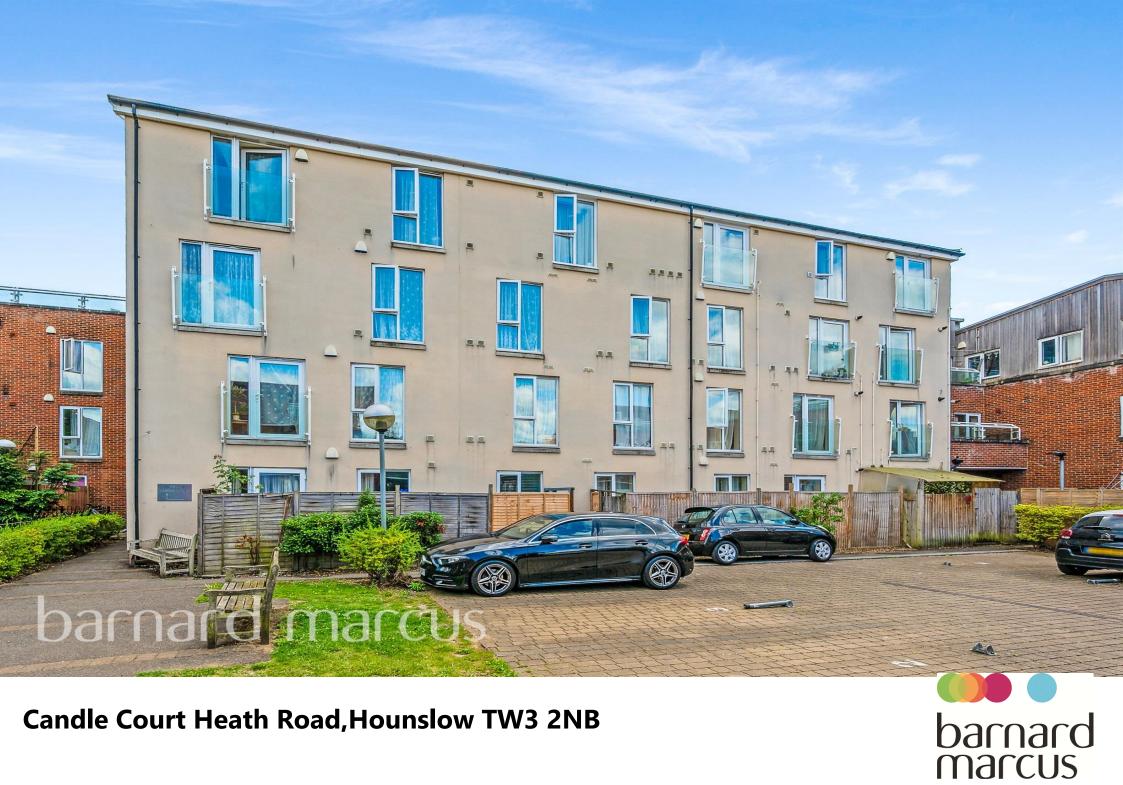

**Candle Court Heath Road, Hounslow TW3 2NB** 

### **Candle Court Heath Road, Hounslow**

Welcome to this charming two-bedroom first-floor apartment in Candle Court, located on Heath Road in Hounslow. This well-maintained property retains its original condition, offering a unique opportunity to personalize your new home. The apartment features a spacious and bright living room, benefiting from a south-facing aspect that fills the room with plenty of natural light. The living area extends onto a delightful Juliette balcony. Both bedrooms are generously sized and offer ample space for relaxation and storage, additionally there is a family bathroom with a three-piece suite. Residents of Candle Court can enjoy access to a communal roof terrace and a secure play area within the gated development, offering a safe and pleasant environment for families. The property features an entry phone system for added security and peace of mind. The apartment comes with a long lease of 109 years, ensuring a secure investment. This property presents an excellent opportunity for first-time buyers, investors, or those looking to downsize without compromising on space and comfort.