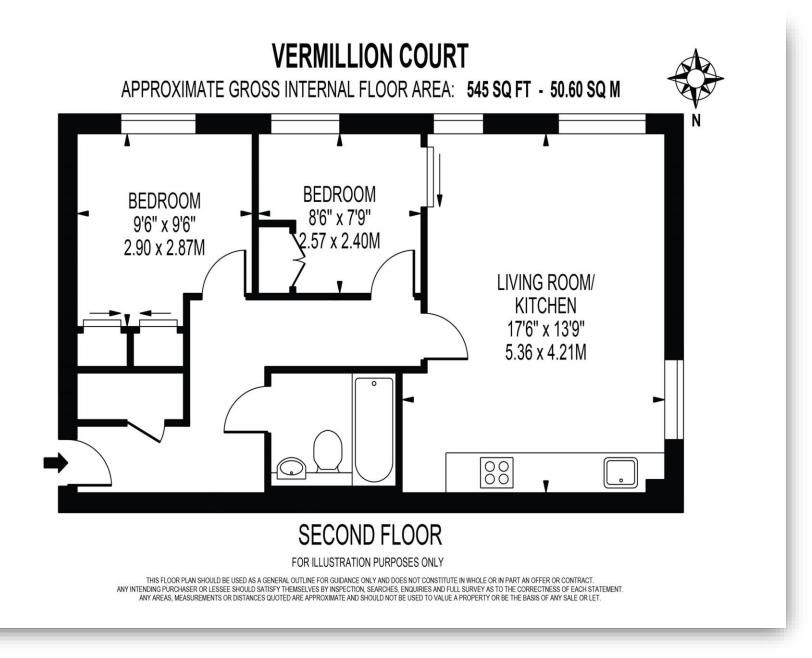

## Vermillion Court Elvedon Road, Feltham

This well presented modern two double bedroom flat is new to the market. Located in the popular development in Lower Feltham. The accommodation comprises two double bedrooms, spacious living room with open plan fitted kitchen, family bathroom and ample storage. There is allocated parking and further benefits include secure phone entry system, double glazing and communal gardens. Vermillion Court is an ideal for a great investment property or for first time buyer.

# Vermillion Court Elvedon Road, Feltham

- GROUND FLOOR APARTMENT
- TWO DOUBLE BEDROOMS
- STORAGE SPACE
- FAMILY BATHROOM
- SECURE PRIVATE COMPLEX