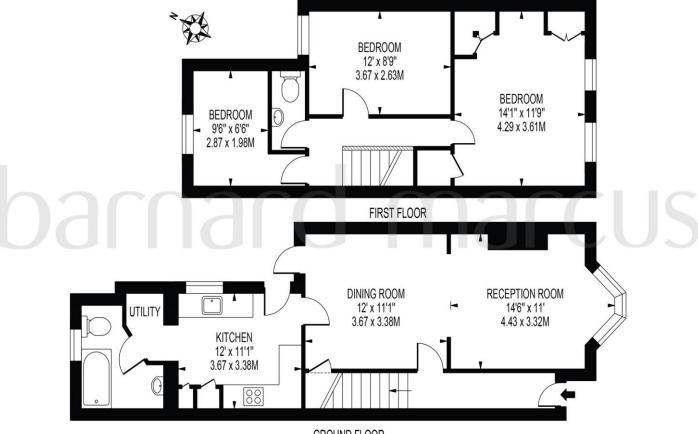

# **QUEENS ROAD**

APPROXIMATE GROSS INTERNAL FLOOR AREA: 988 SQ FT - 91.75 SQ M

GROUND FLOOR

FOR ILLUSTRATION PURPOSES ONLY

THIS FLOOR PLAN SHOULD BE USED AS A GENERAL OUTLINE FOR GUIDANCE ONLY AND DOES NOT CONSTITUTE IN WHOLE OR IN PART AN OFFER OR CONTRACT.

ANY INTENDING PURCHASER OR LESSEE SHOULD SATISFY THEMSELVES BY INSPECTION, SEARCHES, ENQUIRIES AND FULL SURVEY AS TO THE CORRECTINESS OF EACH STATEMENT.

ANY AREAS, MEASUREMENTS OR DISTANCES QUOTED ARE APPROXIMATE AND SHOULD NOT BE USED TO VALUE A PROPERTY OR BE THE BASIS OF ANY SALE OR LET.