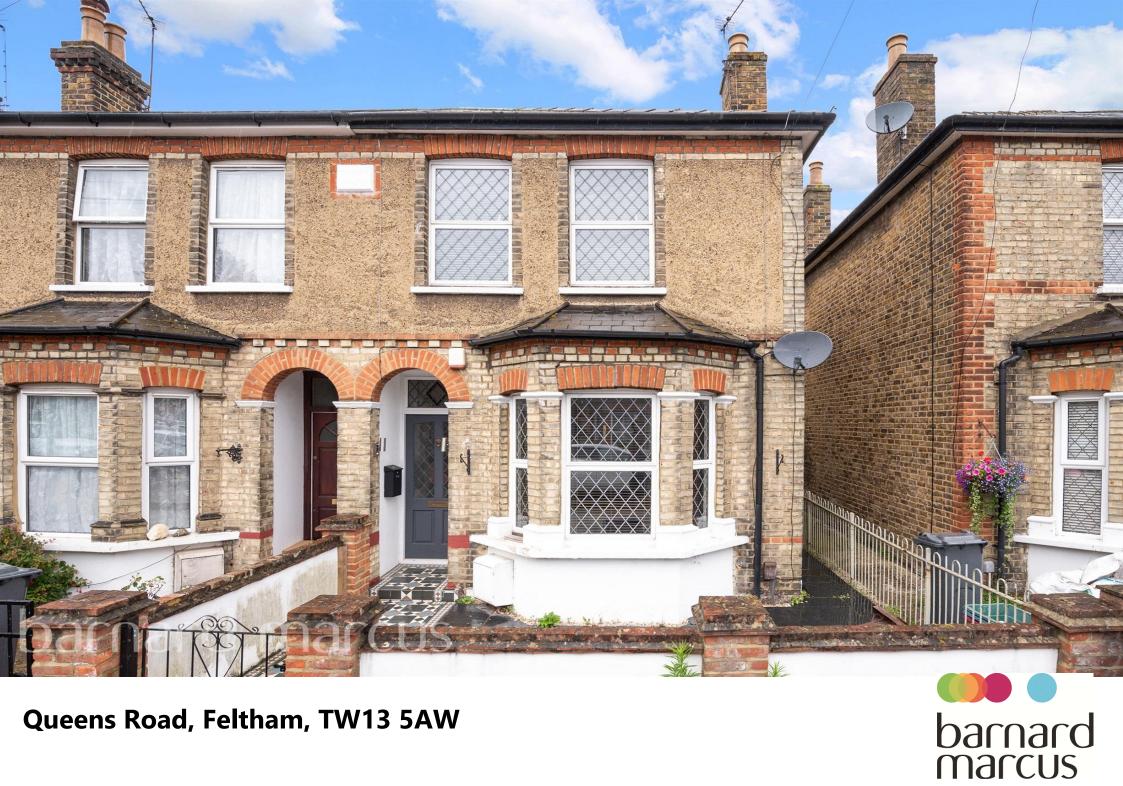

**Queens Road, Feltham, TW13 5AW** 

### **Queens Road, Feltham**

Welcome to this delightful three-bedroom semi-detached Victorian home, perfectly situated on the sought-after Queens Road in Feltham. This characterful property seamlessly blends period charm with modern living. The property boasts a thoughtfully designed rear extension, creating additional living space. This includes a modern kitchen, a convenient utility room, and a spacious family bathroom. Upstairs, you will find three well-proportioned bedrooms. Bedroom one is particularly impressive, featuring built-in wardrobe space and an abundance of natural light. For added convenience, there is a WC located on the upper floor. Outside, the property offers a good-sized garden space, perfect for relaxation and outdoor activities, as well as side access for ease of movement. Parking is permit-only, which can be obtained from the council.

### **Queens Road, Feltham**

- SEMI DETACHED VICTORIAN HOME
- THREE BEDROOMS
- ADDITIONAL WC
- OPEN PLAN LIVING AND DINING ROOM
- SPACIOUS REAR GARDEN
- UTILITY
- PERMIT PARKING
- FIVE MINUTES WALK TO FELTHAM STATION