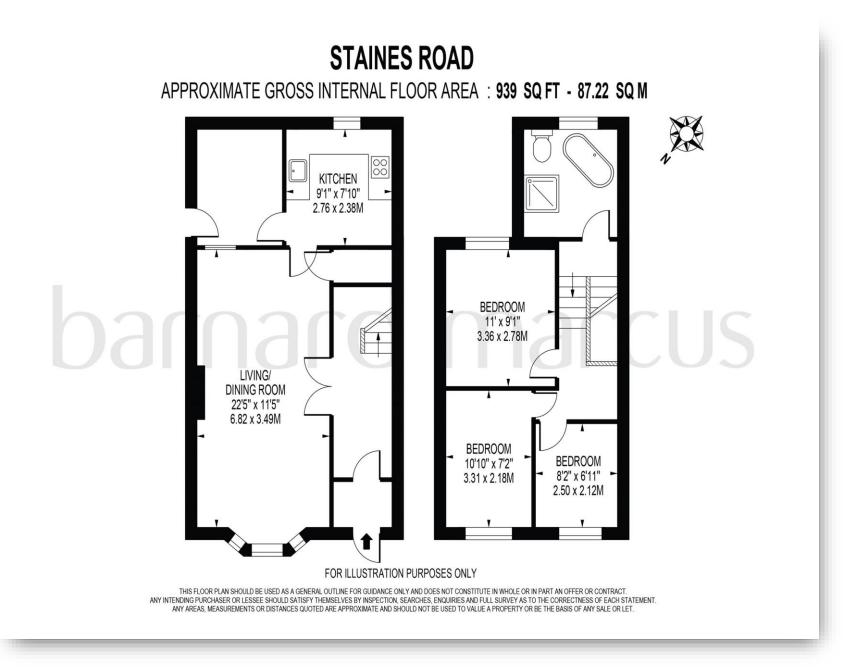

## **Staines Road, Feltham**

This charming three-bedroom mid-terraced property offers a delightful blend of comfort and potential. The ground floor features a well-maintained open-plan living and dining area, perfect for entertaining and family gatherings. The lounge is enhanced by a multi-fuel stove that burns smokeless coal, providing an environmentally friendly and cost-effective heating solution. The kitchen, located at the rear of the home, is both functional and inviting, providing easy access to the garden. The rear garden is a versatile space, featuring a cabin with electric and internet, as well as two sheds. There is also potential for off-street parking to the rear via a service road. This property is ideal for those seeking a blend of modern living with opportunities for customization.

# **Staines Road, Feltham**

- THREE BEDROOM FAMILY HOME
- MID-TERRACED PROPERTY
- REAR ACCESS
- ON STREET PARKING
- CABIN & TWO SHEDS
- WELL MAINTAINED THROUGHOUT
- CLOSE TO LOCAL AMENITIES
- CLOSE TO LOCAL TRANSPORT LINKS