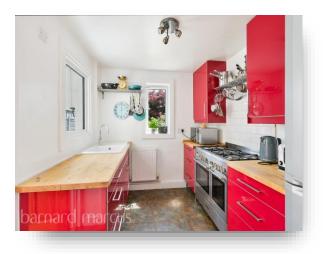

## **Staines Road, Feltham**

This charming three-bedroom mid-terraced property offers a delightful blend of comfort and potential. The ground floor features a well-maintained open-plan living and dining area, perfect for entertaining and family gatherings. The lounge is enhanced by a multi-fuel stove that burns smokeless coal, providing an environmentally friendly and cost-effective heating solution. The kitchen, located at the rear of the home, is both functional and inviting, providing easy access to the garden. The rear garden is a versatile space, featuring a cabin with electric and internet, as well as two sheds. There is also potential for off-street parking to the rear via a service road. This property is ideal for those seeking a blend of modern living with opportunities for customization.