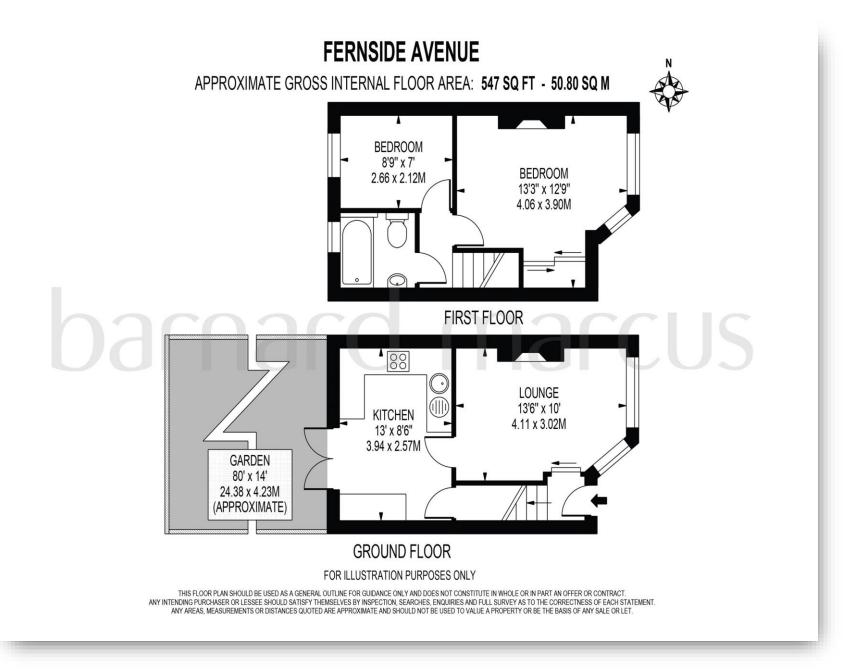

# *Welcome to* Fernside Avenue, Feltham

Briefly comprising to the ground floor, an entrance hallway, front reception room, kitchen/ dining area which leads on to the large rear garden. The first floor comprises two bedrooms and the three-piece family bathroom as well as an accessible loft space. Further benefits include a front driveway, double glazing and gas central heating. There is further potential to extend at the rear (STPP) making this an excellent long-term investment.

## Fernside Avenue, Feltham

- TWO BEDROOM FAMILY HOME
- MID TERRACED
- FRONT DRIVEWAY
- REAR GARDEN
- POTENTIAL TO EXTEND (STPP)
- INVESTMENT OPPORTUNITY
- PRIME LOCATION
- CLOSE TO AMMENITIES

Tenure: Freehold EPC Rating: C