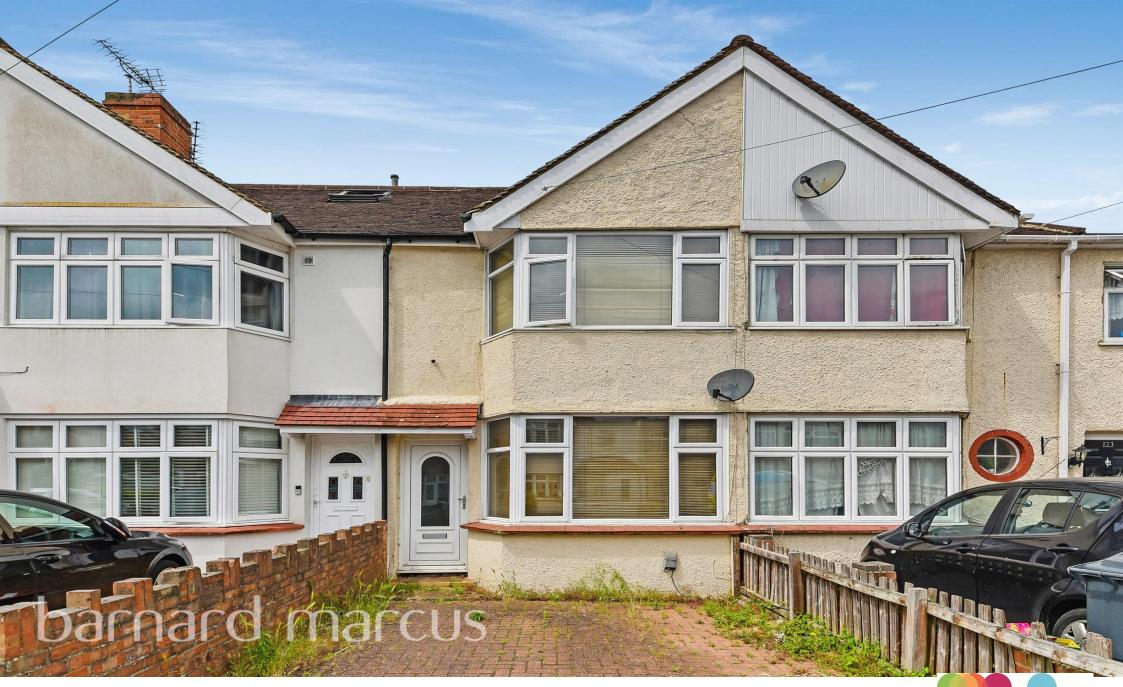

# *Welcome to* Fernside Avenue, Feltham

Briefly comprising to the ground floor, an entrance hallway, front reception room, kitchen/ dining area which leads on to the large rear garden. The first floor comprises two bedrooms and the three-piece family bathroom as well as an accessible loft space. Further benefits include a front driveway, double glazing and gas central heating. There is further potential to extend at the rear (STPP) making this an excellent long-term investment.

## Fernside Avenue, Feltham

- TWO BEDROOM FAMILY HOME
- MID TERRACED
- FRONT DRIVEWAY
- REAR GARDEN
- POTENTIAL TO EXTEND (STPP)
- INVESTMENT OPPORTUNITY
- PRIME LOCATION
- CLOSE TO AMMENITIES

Tenure: Freehold EPC Rating: C