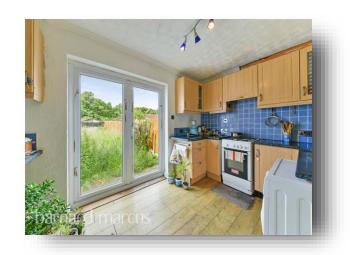

# *Welcome to* Fernside Avenue, Feltham

Briefly comprising to the ground floor, an entrance hallway, front reception room, kitchen/ dining area which leads on to the large rear garden. The first floor comprises two bedrooms and the three-piece family bathroom as well as an accessible loft space. Further benefits include a front driveway, double glazing and gas central heating. There is further potential to extend at the rear (STPP) making this an excellent long-term investment.