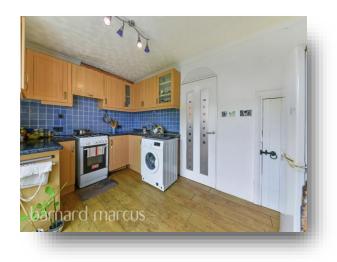

# *Welcome to* Fernside Avenue, Feltham

Briefly comprising to the ground floor, an entrance hallway, front reception room, kitchen/ dining area which leads on to the large rear garden. The first floor comprises two bedrooms and the three-piece family bathroom as well as an accessible loft space. Further benefits include a front driveway, double glazing and gas central heating. There is further potential to extend at the rear (STPP) making this an excellent long-term investment.