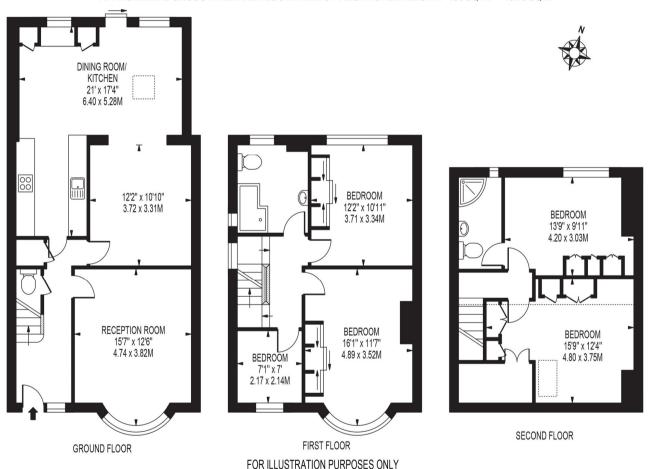

# **PARK ROAD**

APPROXIMATE TOTAL INTERNAL FLOOR AREA: 1610 SQ FT - 149.58 SQ M
(INCLUDING RESTRICTED HEIGHT AREA)

APPROXIMATE GROSS INTERNAL FLOOR AREA OF RESTRICTED HEIGHT: 180 SQ FT - 16.70 SQ M

THIS FLOOR PLAN SHOULD BE USED AS A GENERAL OUTLINE FOR GUIDANCE ONLY AND DOES NOT CONSTITUTE IN WHOLE OR IN PART AN OFFER OR CONTRACT.

ANY INTENDING PURCHASER OR LESSEE SHOULD SATISFY THEMSELVES BY INSPECTION, SEARCHES, ENQUIRIES AND FULL SURVEY AS TO THE CORRECTNESS OF EACH STATEMENT.

ANY AREAS, MEASUREMENTS OR DISTANCES QUOTED ARE APPROXIMATE AND SHOULD NOT BE USED TO VALUE A PROPERTY OR BE THE BASIS OF ANY SALE OR LET.