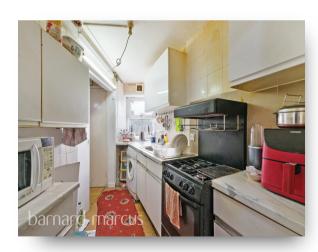

The property offers good living space throughout and consists of a large reception room, bright conservatory, a separate fitted kitchen and a family bathroom. Further benefits include parking, and double glazing windows.