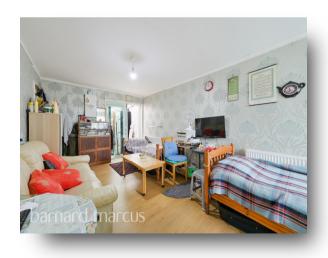

The property offers good living space throughout and consists of a large reception room, bright conservatory, a separate fitted kitchen and a family bathroom. Further benefits include parking, and double glazing windows.

### **Lovat Walk, Hounslow**

- ONE BEDROOM PROPERTY
- FREEHOLD
- POPULAR RESIDENTIAL LOCATION
- LARGE RECEPTION ROOM
- SEPERATE KITCHEN
- CLOSE TO PUBLIC TRANSPORT LINKS
- PRIVATE REAR GARDEN AREA
- MID-TERRACE BUNGALOW