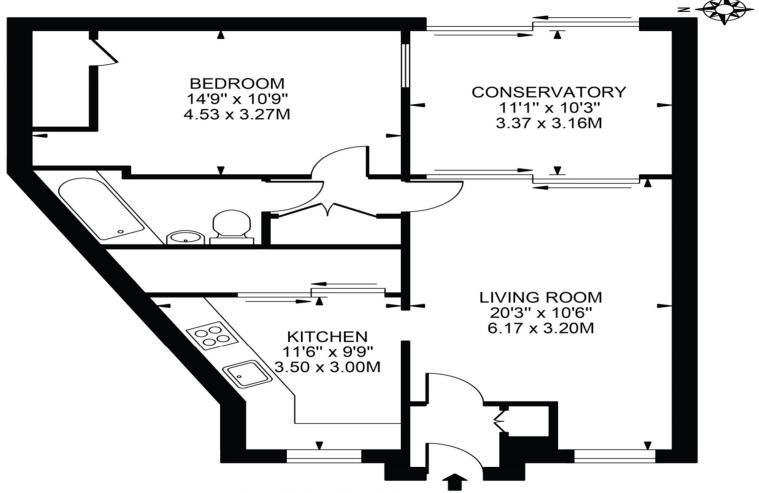

# **LOVAT WALK**

APPROXIMATE GROSS INTERNAL FLOOR AREA: 704 SQ FT - 65.36 SQ M

FOR ILLUSTRATION PURPOSES ONLY

THIS FLOOR PLAN SHOULD BE USED AS A GENERAL OUTLINE FOR GUIDANCE ONLY AND DOES NOT CONSTITUTE IN WHOLE OR IN PART AN OFFER OR CONTRACT.
ANY INTENDING PURCHASER OR LESSEE SHOULD SATISFY THEMSELVES BY INSPECTION. SEARCHES, ENQUIRIES AND FULL SURVEY AS TO THE CORRECTNESS OF EACH STATEMENT.
ANY AREAS, MEASUREMENTS OR DISTANCES QUOTED ARE APPROXIMATE AND SHOULD NOT BE USED TO VALUE A PROPERTY OR BE THE BASIS OF ANY SALE OR LET.