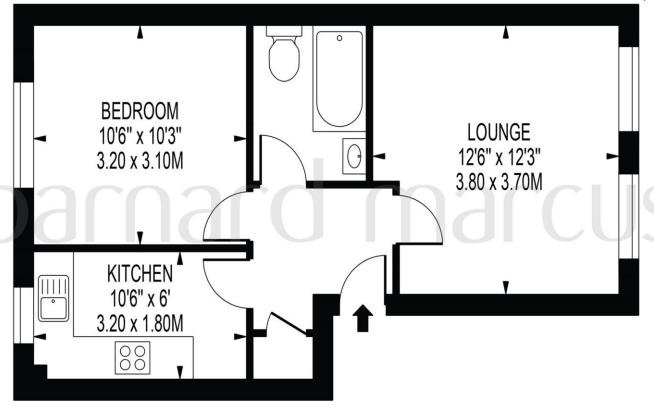

# REDFORD CLOSE

APPROXIMATE GROSS INTERNAL FLOOR AREA: 414 SQ FT - 38.44 SQ M

SECOND FLOOR

FOR ILLUSTRATION PURPOSES ONLY

THIS FLOOR PLAN SHOULD BE USED AS A GENERAL OUTLINE FOR GUIDANCE ONLY AND DOES NOT CONSTITUTE IN WHOLE OR IN PART AN OFFER OR CONTRACT.

ANY INTENDING PURCHASER OR LESSEE SHOULD SATISFY THEMSELVES BY INSPECTION, SEARCHES, ENQUIRIES AND FULL SURVEY AS TO THE CORRECTINESS OF EACH STATEMENT.

ANY AREAS, MEASUREMENTS OR DISTANCES QUOTED ARE APPROXIMATE AND SHOULD NOT BE USED TO VALUE A PROPERTY OR BE THE BASIS OF ANY SALE OR LET.