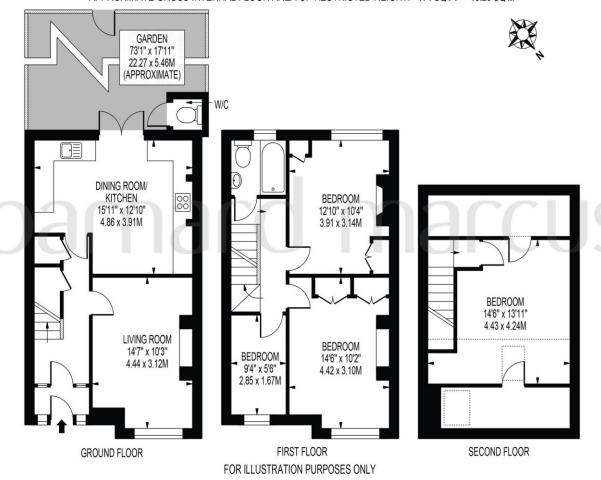

### DANESBURY ROAD

APPROXIMATE GROSS INTERNAL FLOOR AREA: 1178 SQ FT - 109.48 SQ M (INCLUDING RESTRICTED HEIGHT AREA & EXCLUDING W/C)

APPROXIMATE GROSS INTERNAL FLOOR AREA OF RESTRICTED HEIGHT: 174 SQ FT - 16.20 SQ M

THIS FLOOR PLAN SHOULD BE USED AS A GENERAL OUTLINE FOR GUIDANCE ONLY AND DOES NOT CONSTITUTE IN WHOLE OR IN PART AN OFFER OR CONTRACT.

ANY INTENDING PURCHASER OR LESSEE SHOULD SATISFY THEMSELVES BY INSPECTION, SEARCHES, ENQUIRIES AND FULL SURVEY AS TO THE CORRECTNESS OF EACH STATEMENT.

ANY AREAS, MEASUREMENTS OR DISTANCES QUOTED ARE APPROXIMATE AND SHOULD NOT BE USED TO VALUE A PROPERTY OR BE THE BASIS OF ANY SALE OR LET.

Welcome to Awaiting Photograph