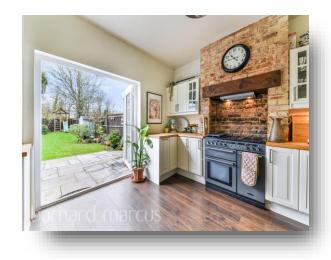

# **Danesbury Road, Feltham**

Introducing a four-bedroom mid-terraced house on Danesbury Road, Feltham. This home features a front reception room and a rear kitchen leading to a well-kept south facing garden with direct access to the Longford River. Upstairs, find two double bedrooms, one single bedroom, and a family bathroom on the first floor, while the second floor boasts a bright loft extension double bedroom. With high ceilings and in excellent condition, this property offers comfortable living in a convenient location.