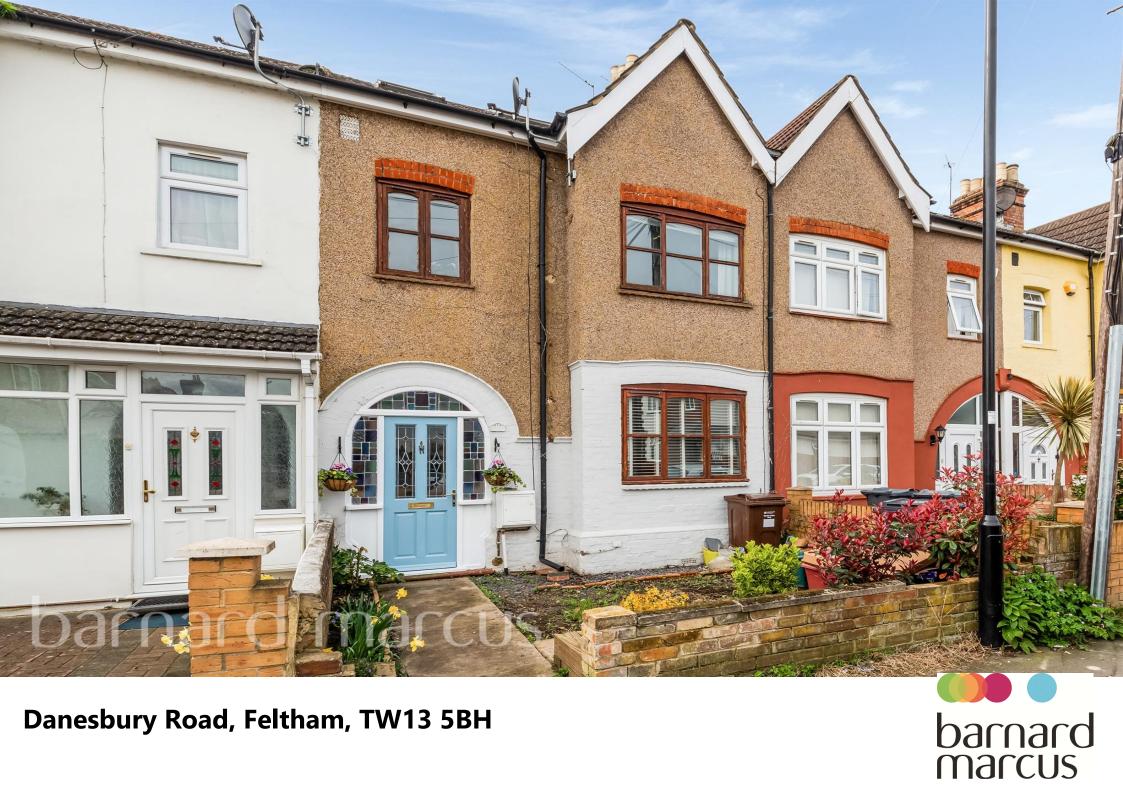

Danesbury Road, Feltham, TW13 5BH

# **Danesbury Road, Feltham**

Introducing a four-bedroom mid-terraced house on Danesbury Road, Feltham. This home features a front reception room and a rear kitchen leading to a well-kept south facing garden with direct access to the Longford River. Upstairs, find two double bedrooms, one single bedroom, and a family bathroom on the first floor, while the second floor boasts a bright loft extension double bedroom. With high ceilings and in excellent condition, this property offers comfortable living in a convenient location.