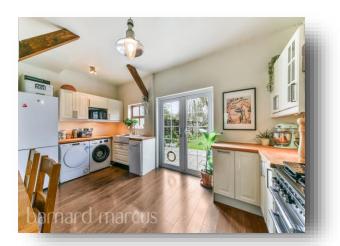

# **Danesbury Road, Feltham**

Introducing a four-bedroom mid-terraced house on Danesbury Road, Feltham. This home features a front reception room and a rear kitchen leading to a well-kept south facing garden with direct access to the Longford River. Upstairs, find two double bedrooms, one single bedroom, and a family bathroom on the first floor, while the second floor boasts a bright loft extension double bedroom. With high ceilings and in excellent condition, this property offers comfortable living in a convenient location.