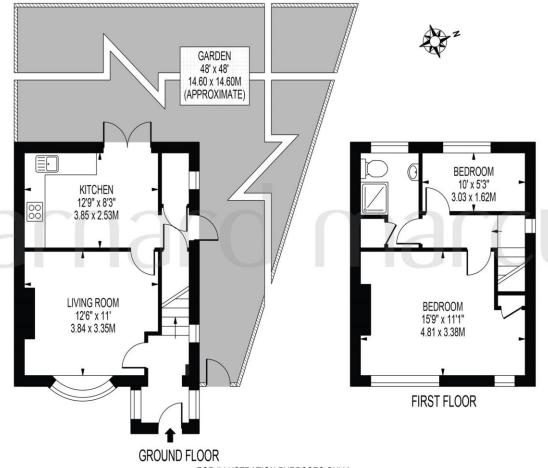

This house is situated in a popular residential location with excellent transport links as well as easy access onto the A316 leading to the M25 and M3.

THE RIDGE WAY

APPROXIMATE GROSS INTERNAL FLOOR AREA: 655 SQ FT - 60.87 SQ M

FOR ILLUSTRATION PURPOSES ONLY

THIS FLOOR PLAN SHOULD BE USED AS A GENERAL OUTLINE FOR GUIDANCE ONLY AND DOES NOT CONSTITUTE IN WHOLE OR IN PART AN OFFER OR CONTRACT.

ANY INTENDING PURCHASER OR LESSEE SHOULD SATISFY THEMSELVES BY INSPECTION, SEARCHES, ENQUIRIES AND FULL SURVEY AS TO THE CORRECTINESS OF EACH STATEMENT.

ANY AREAS, MEASUREMENTS OR DISTANCES QUOTED ARE APPROXIMATE AND SHOULD NOT BE USED TO VALUE A PROPERTY OR BE THE BASIS OF ANY SALE OR LET.