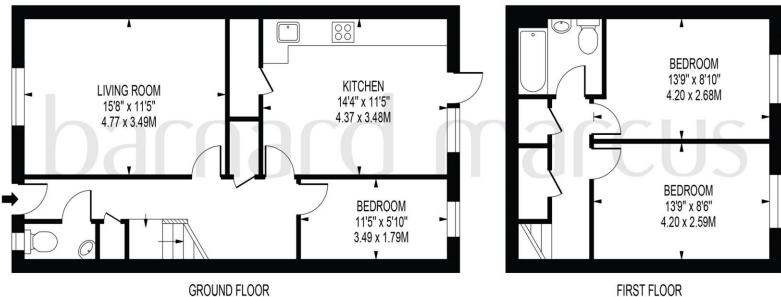

# **ELDRIDGE CLOSE**

APPROXIMATE GROSS INTERNAL FLOOR AREA: 934 SQ FT - 86.80 SQ M

FOR ILLUSTRATION PURPOSES ONLY

THIS FLOOR PLAN SHOULD BE USED AS A GENERAL OUTLINE FOR GUIDANCE ONLY AND DOES NOT CONSTITUTE IN WHOLE OR IN PART AN OFFER OR CONTRACT.
ANY INTENDING PURCHASER OR LESSEE SHOULD SATISFY THEMSELVES BY INSPECTION, SEARCHES, ENQUIRIES AND FULL SURVEY AS TO THE CORRECTIVESS OF EACH STATEMENT.
ANY AREAS, MEASUREMENTS OR DISTANCES QUOTED ARE APPROXIMATE AND SHOULD NOT BE USED TO VALUE A PROPERTY OR BE THE BASIS OF ANY SALE OR LET.