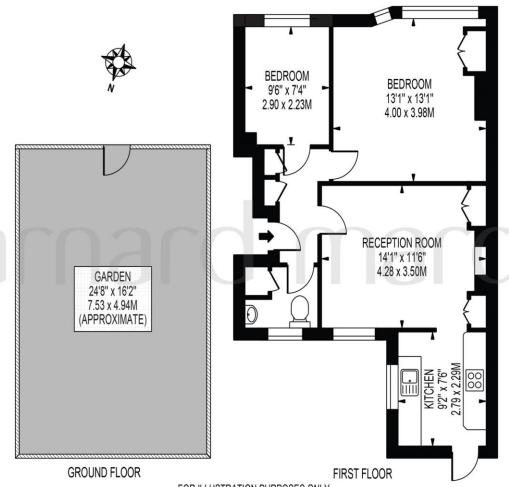

# **STAINES ROAD**

APPROXIMATE GROSS INTERNAL FLOOR AREA: 556 SQ FT - 51.64 SQ M

FOR ILLUSTRATION PURPOSES ONLY

THIS FLOOR PLAN SHOULD BE USED AS A GENERAL OUTLINE FOR GUIDANCE ONLY AND DOES NOT CONSTITUTE IN WHOLE OR IN PART AN OFFER OR CONTRACT.
ANY INTENDING PURCHASER OR LESSEE SHOULD SATISFY THEMSELVES BY INSPECTION, SEARCHES, ENQUIRIES AND FULL SURVEY AS TO THE CORRECTNESS OF EACH STATEMENT.
ANY AREAS, MEASUREMENTS OR DISTANCES QUOTED ARE APPROXIMATE AND SHOULD NOT BE USED TO VALUE A PROPERTY OR BE THE BASIS OF ANY SALE OR LET.