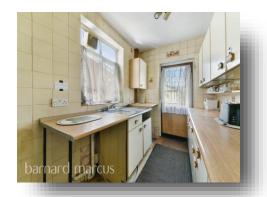

This spacious and well-proportioned property comprises of a front porch, two separate reception rooms, and a galley style kitchen which leads on the rear garden. The rear garden itself is spacious providing enough room should you wish to extend the property at the rear. The garden can also be accessed via the shared drive at the side of the property which leads on to the garage.