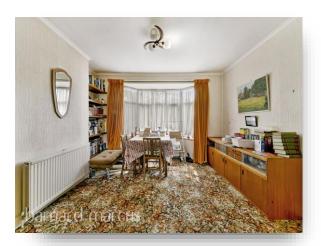

This spacious and well-proportioned property comprises of a front porch, two separate reception rooms, and a galley style kitchen which leads on the rear garden. The rear garden itself is spacious providing enough room should you wish to extend the property at the rear. The garden can also be accessed via the shared drive at the side of the property which leads on to the garage.