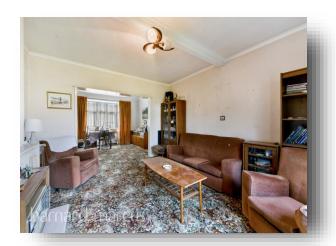

This spacious and well-proportioned property comprises of a front porch, two separate reception rooms, and a galley style kitchen which leads on the rear garden. The rear garden itself is spacious providing enough room should you wish to extend the property at the rear. The garden can also be accessed via the shared drive at the side of the property which leads on to the garage.