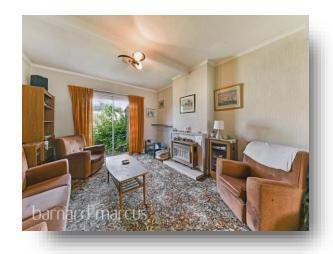

This spacious and well-proportioned property comprises of a front porch, two separate reception rooms, and a galley style kitchen which leads on the rear garden. The rear garden itself is spacious providing enough room should you wish to extend the property at the rear. The garden can also be accessed via the shared drive at the side of the property which leads on to the garage.