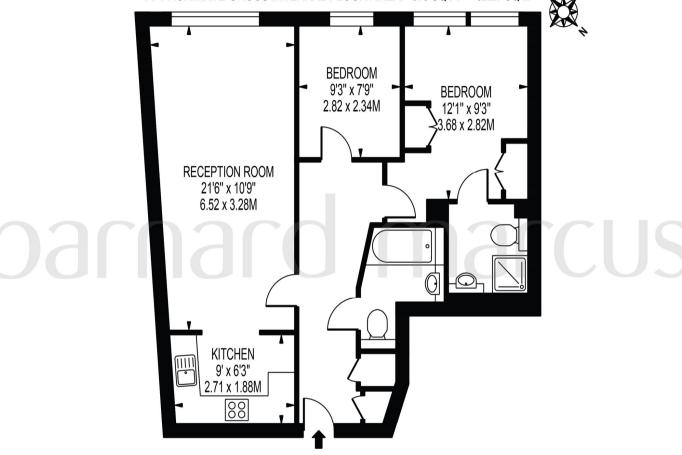

# **WOOLDRIDGE CLOSE**

APPROXIMATE GROSS INTERNAL FLOOR AREA: 670 SQ FT - 62.27 SQ M

SECOND FLOOR

FOR ILLUSTRATION PURPOSES ONLY

THIS FLOOR PLAN SHOULD BE USED AS A GENERAL OUTLINE FOR GUIDANCE ONLY AND DOES NOT CONSTITUTE IN WHOLE OR IN PART AN OFFER OR CONTRACT.
ANY INTENDING PURCHASER OR LESSEE SHOULD SATISFY THEMSELVES BY INSPECTION, SEARCHES, ENQUIRIES AND FULL SURVEY AS TO THE CORRECTNESS OF EACH STATEMENT.
ANY AREAS MEASUREMENTS OR BUSTANCES (LIOTED ARE APPROXIMATE AND SHOULD IN DOT BY INSPECTION OF ALL STATEMENT.)
ANY AREAS MEASUREMENTS OR BUSTANCES (LIOTED ARE APPROXIMATE AND SHOULD IN DOT BY INSPECTION OF ALL STATEMENT.)
ANY AREAS MEASUREMENTS OR BUSTANCES (LIOTED ARE APPROXIMATE AND SHOULD IN DOT BY INSPECTION OF THE PASS) OF ANY SAIF OR IN EXPLAIMENTS.