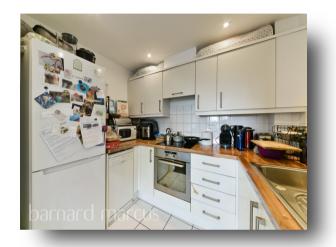

# **Wooldridge Close, Feltham**

This two bedroom two bathroom apartment in Wooldridge Close, Feltham is perfect for anyone looking for a bright and spacious place to call home. With a living area, kitchen, and two double bedrooms, this apartment is perfect for both relaxing and entertaining.

This two bedroom two bathroom apartment in Wooldridge Close, Feltham is perfect for anyone looking for a bright and spacious place to call home. With a living area, kitchen, and two double bedrooms, this apartment is perfect for both relaxing and entertaining. The apartment also comes with two bathrooms, one of which is an en-suite, adding to the convenience and comfort of the space. The location is ideal, with easy access to local shops, restaurants, and public transportation.