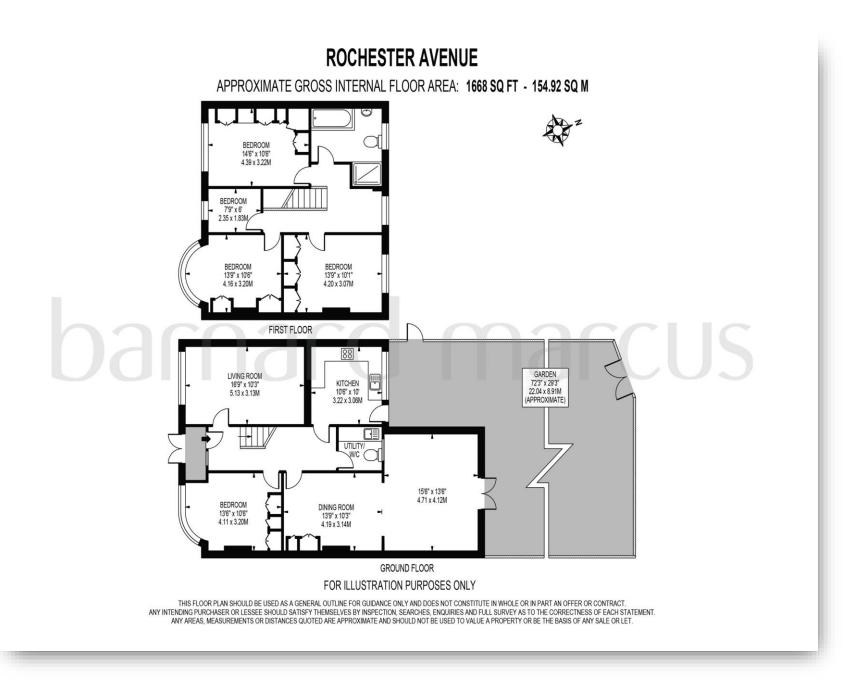

### **Rochester Avenue, Feltham**

This semidetached property consists of five bedrooms on the ever so popular Rochester Avenue. On the ground floor you have a large living room, downstairs bedroom, dining room and a kitchen. To the rear of the property the vendor has extended the dining room which can act as a blank canvas to a new buyer. Upstairs consists of a family bathroom along with a further four bedrooms to accommodate many. Additional benefits are a large driveway with parking space for multiple cars and a large rear garden.

### **Rochester Avenue, Feltham**

- FIVE BEDROOM SEMI-DETACHED PROPERTY
- NO CHAIN
- PARKING FOR TWO/THREE CARS ON DRIVEWAY
- SHORT WALK TO FELTHAM HIGH STREET
- CLOSE TO LOCAL BUS ROUTES
- SHORT WALK TO FELTHAM MAINLINE STATION
- POPULAR LOCATION
- FURTHER POTENTIAL TO EXTEND (STPP)