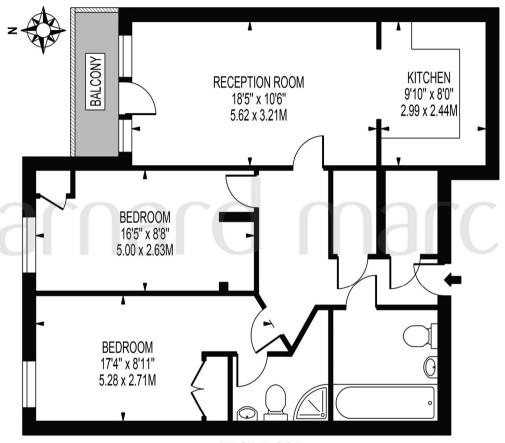

# **WILLOW COURT**

APPROXIMATE GROSS INTERNAL FLOOR AREA: 813 SQ FT - 75.49 SQ M

### FIRST FLOOR

FOR ILLUSTRATION PURPOSES ONLY

THIS FLOOR PLAN SHOULD BE USED AS A GENERAL OUTLINE FOR GUIDANCE ONLY AND DOES NOT CONSTITUTE IN WHOLE OR IN PART AN OFFER OR CONTRACT.

ANY INTENDING PURCHASER OR LESSEE SHOULD SATISFY THEMSELVES BY INSPECTION, SEARCHES, ENQUIRIES AND FULL SURVEY AS TO THE CORRECTINESS OF EACH STATEMENT.

ANY AREAS MEASI INFERIORIEST OR DISTANCES QUIOTED ARE APPROXIMATE AND SHOULD NOT BE INSET TO VAIL UP A PROPERTY OR BE THE PASIS OF ANY SAIL FOR LET

This home provides bright and spacious accommodation throughout and boasts a spacious Southerly facing balcony. This two bedroom apartment comprises of an entrance hall with inbuilt storage, leading into the bright and spacious reception /dining room with direct access onto a private decked balcony, and opening through to the semi-open plan kitchen area. There are two wellproportioned double bedrooms and a family bathroom with white three piece suite and overhead shower. The master bedroom also benefits from an en-suite shower room. Further benefits include gas central heating, double glazing, and long lease. There is allocated parking, bicycle storage and no onwards chain.