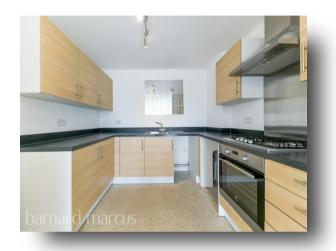

ANY AREAS MEASI INFERIORIEST OR DISTANCES QUIOTED ARE APPROXIMATE AND SHOULD NOT BE INSET TO VAIL UP A PROPERTY OR BE THE PASIS OF ANY SAIL FOR LET

This home provides bright and spacious accommodation throughout and boasts a spacious Southerly facing balcony. This two bedroom apartment comprises of an entrance hall with inbuilt storage, leading into the bright and spacious reception /dining room with direct access onto a private decked balcony, and opening through to the semi-open plan kitchen area. There are two wellproportioned double bedrooms and a family bathroom with white three piece suite and overhead shower. The master bedroom also benefits from an en-suite shower room. Further benefits include gas central heating, double glazing, and long lease. There is allocated parking, bicycle storage and no onwards chain.