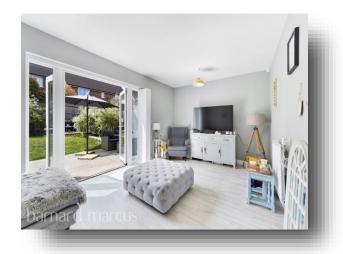

This stunning semi-detached three bedroom home is presented to the market with the option to increase or continue with the current 40% share. The ground floor boasts a spacious entrance hall with access to the downstairs loo, reception room and kitchen. The kitchen boasts integrated appliances with dining space. The lounge is gorgeous space with French doors on to the recently landscaped rear garden. To the first floor there are three double bedrooms, the master of which has an outstanding en-suite shower room. The family bathroom completes the first floor. To the rear of the property there is a larger than average garden with extended patio area and a large lawn. To the side of the property there is parking for two cars as well as a front garden. Further benefits include an exceptional private neighbourhood and a hard to find community feel.