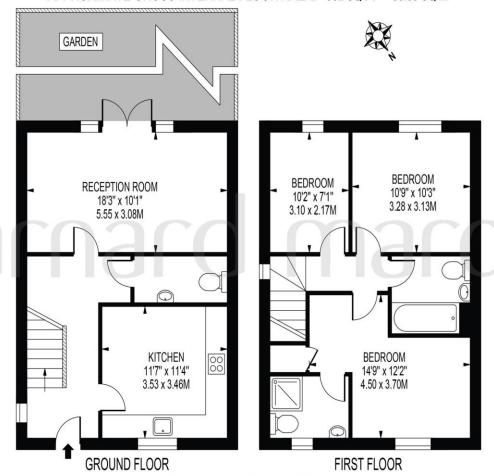

## **SWALLOW PLACE**

APPROXIMATE GROSS INTERNAL FLOOR AREA: 932 SQ FT - 86.63 SQ M

FOR ILLUSTRATION PURPOSES ONLY

THIS FLOOR PLAN SHOULD BE USED AS A GENERAL OUTLINE FOR GUIDANCE ONLY AND DOES NOT CONSTITUTE IN WHOLE OR IN PART AN OFFER OR CONTRACT.

ANY INTENDING PUECHASER OR LESSEE SHOULD SATISFY THEMSELVES BY INSPECTION, SEARCHES, ENQUIRIES AND PULL SURVEY AS TO THE CORRECTNESS OF EACH STATEMENT.

ANY AREAS MEASUREMENTS OR DISTANCES QUOTED ARE APPROXIMATE AND SHOULD NOT BE USED TO VALUE A PROPERTY OR BE THE BASIS OF ANY SALE OR LET.