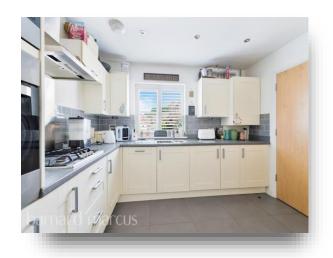

This stunning semi-detached three bedroom home is presented to the market with the option to increase or continue with the current 40% share. The ground floor boasts a spacious entrance hall with access to the downstairs loo, reception room and kitchen. The kitchen boasts integrated appliances with dining space. The lounge is gorgeous space with French doors on to the recently landscaped rear garden. To the first floor there are three double bedrooms, the master of which has an outstanding en-suite shower room. The family bathroom completes the first floor. To the rear of the property there is a larger than average garden with extended patio area and a large lawn. To the side of the property there is parking for two cars as well as a front garden. Further benefits include an exceptional private neighbourhood and a hard to find community feel.