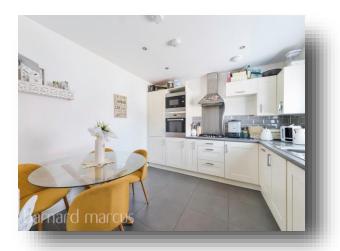

This stunning semi-detached three bedroom home is presented to the market with the option to increase or continue with the current 40% share. The ground floor boasts a spacious entrance hall with access to the downstairs loo, reception room and kitchen. The kitchen boasts integrated appliances with dining space. The lounge is gorgeous space with French doors on to the recently landscaped rear garden. To the first floor there are three double bedrooms, the master of which has an outstanding en-suite shower room. The family bathroom completes the first floor. To the rear of the property there is a larger than average garden with extended patio area and a large lawn. To the side of the property there is parking for two cars as well as a front garden. Further benefits include an exceptional private neighbourhood and a hard to find community feel.