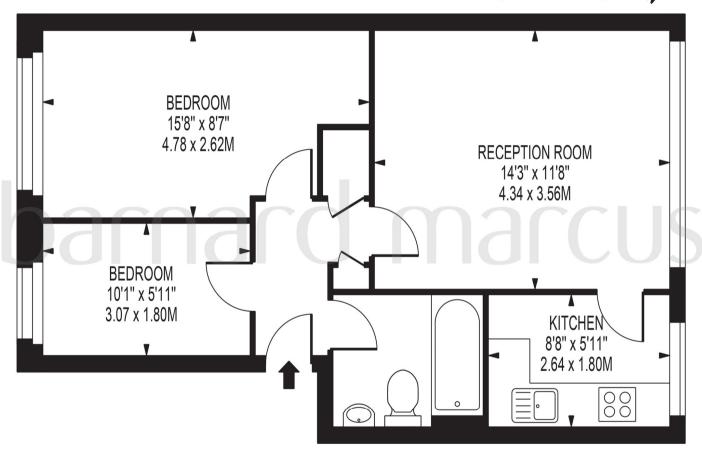

# **KINGSTON ROAD**

APPROXIMATE GROSS INTERNAL FLOOR AREA: 499 SQ FT - 46.36 SQ M

#### FOR ILLUSTRATION PURPOSES ONLY

THIS FLOOR PLAN SHOULD BE USED AS A GENERAL OUTLINE FOR GUIDANCE ONLY AND DOES NOT CONSTITUTE IN WHOLE OR IN PART AN OFFER OR CONTRACT.

ANY INTENDING PURCHASER OR LESSEE SHOULD SATISFY THEMSELVES BY INSPECTION, SEARCHES, ENQUIRIES AND FULL SURVEY AS TO THE CORRECTIVESS OF EACH STATEMENT.

ANY AREAS MEASINEMENTS OR DISTANCES QUIOTED ARE APPROXIMATE AND A POLICIA DO TO VALIDE A PROPERTY OR BE THE RASS OF ANY SAI FOR IFT

Nestled in the heart of Ewell on the everpopular Kingston Road, this wellpresented two-bedroom flat offers the perfect blend of comfort, convenience, and contemporary living. The property boasts a bright and spacious lounge, ideal for both relaxing and entertaining, alongside a well-equipped kitchen that provides ample storage and workspace for everyday needs. There are two generously sized bedrooms, offering flexibility for a growing family, guests, or a home office setup, as well as a modern family bathroom finished to a good standard.