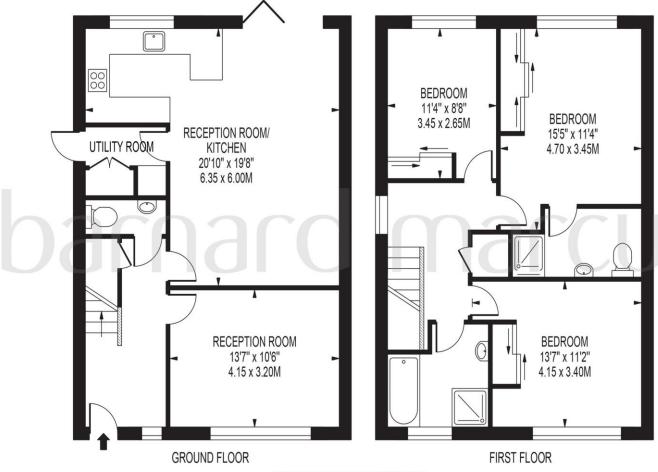

# **GADESDEN ROAD**

APPROXIMATE GROSS INTERNAL FLOOR AREA: 1261 SQ FT - 117.18 SQ M

#### FOR ILLUSTRATION PURPOSES ONLY

THIS FLOOR PLAN SHOULD BE USED AS A GENERAL OUTLINE FOR GUIDANCE ONLY AND DOES NOT CONSTITUTE IN WHOLE OR IN PART AN OFFER OR CONTRACT.

ANY INTENDING PURCHASER OR LESSEE SHOULD SATISFY THEMSELVES BY INSPECTION, SEARCHES, ENQUIRIES AND FULL SURVEY AS TO THE CORRECTINESS OF EACH STATEMENT.

ANY AREAS, MEASUREMENTS OR DISTANCES QUOTED ARE APPROXIMATE AND SHOULD NOT BE USED TO VALUE A PROPERTY OR BE THE BASIS OF ANY SALE OR LET.