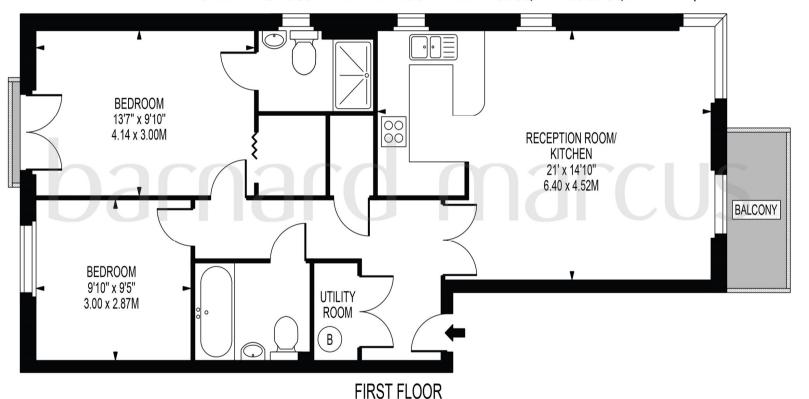

# PARR COURT, REVERE WAY

APPROXIMATE GROSS INTERNAL FLOOR AREA: 750 SQ FT - 69.68 SQ M

FOR HALLOTPATION BURDOOFS ON

FOR ILLUSTRATION PURPOSES ONLY

THIS FLOOR PLAN SHOULD BE USED AS A GENERAL OUTLINE FOR GUIDANCE ONLY AND DOES NOT CONSTITUTE IN WHOLE OR IN PART AN OFFER OR CONTRACT.

ANY INTENDING PURCHASER OR LESSEE SHOULD SATISFY THEMSELVES BY INSPECTION, SEARCHES, ENQUIRIES AND FULL SURVEY AS TO THE CORRECTINESS OF EACH STATEMENT.

ANY AREAS, MEASUREMENTS OR DISTANCES QUOTED ARE APPROXIMATE AND SHOULD NOT BE USED TO VALUE A PROPERTY OR BE THE BASIS OF ANY SALE OR LET.