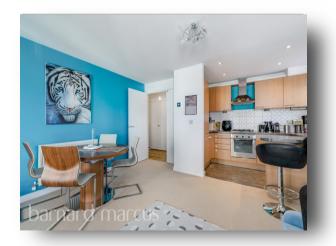

This well-presented two-bedroom first floor apartment offers spacious and comfortable living in a highly convenient location, just a short walk from Ewell West station. Ideal for first-time buyers, downsizers or investors, the property is set within a well-maintained development with allocated parking and neatly kept communal grounds with open green spaces. The apartment itself features a generous open-plan kitchen, dining and living area - perfect for both relaxing and entertaining. Large windows at both the front and rear allow plenty of natural light, with balconies on each side providing outdoor space to enjoy throughout the year. There are two good-sized double bedrooms, including a main bedroom with its own en-suite shower room, while a separate modern family bathroom serves the rest of the home. The layout is practical and well thought out, offering comfortable space and plenty of storage. Positioned close to a variety of local shops, cafes, schools and other amenities, this home also benefits from excellent transport connections with Ewell West station just moments away, providing direct links into London Waterloo. With its great layout, modern feel and superb location, this apartment ticks all the boxes for anyone looking for convenience, comfort and value.

## **Parr Court Revere Way, Epsom**

- OPEN HOUSE EVENT 17TH MAY 10:00AM 11:00AM
- Two Bedrooms
- Balconies To Front & Rear
- Large Open Plan Kitchen/Living Area
- Allocated With Private Parking

Tenure: Leasehold EPC Rating: B