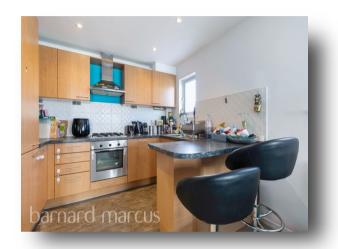

This well-presented two-bedroom first floor apartment offers spacious and comfortable living in a highly convenient location, just a short walk from Ewell West station. Ideal for first-time buyers, downsizers or investors, the property is set within a well-maintained development with allocated parking and neatly kept communal grounds with open green spaces. The apartment itself features a generous open-plan kitchen, dining and living area - perfect for both relaxing and entertaining. Large windows at both the front and rear allow plenty of natural light, with balconies on each side providing outdoor space to enjoy throughout the year. There are two good-sized double bedrooms, including a main bedroom with its own en-suite shower room, while a separate modern family bathroom serves the rest of the home. The layout is practical and well thought out, offering comfortable space and plenty of storage. Positioned close to a variety of local shops, cafes, schools and other amenities, this home also benefits from excellent transport connections with Ewell West station just moments away, providing direct links into London Waterloo. With its great layout, modern feel and superb location, this apartment ticks all the boxes for anyone looking for convenience, comfort and value.