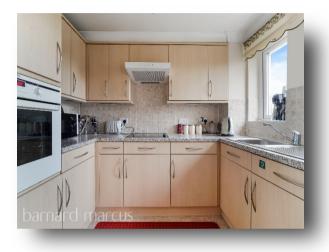

#### FOR ILLUSTRATION PURPOSES ONLY

THIS FLOOR PLAN SHOULD BE USED AS A GENERAL OUTLINE FOR GUIDANCE ONLY AND DOES NOT CONSTITUTE IN WHOLE OR IN PART AN OFFER OR CONTRACT. ANY INTENDING PURCHASER OR LESSEE SHOULD SATISFY THEMSELVES BY INSPECTION, SEARCHES, ENQUIRIES AND FULL SURVEY AS TO THE CORRECTNESS OF EACH STATEMENT. ANY AREAS, MEASUREMENTS OR DISTANCES QUOTED ARE APPROXIMATE AND SHOULD NOT BE USED TO VALUE A PROPERTY OR BE THE BASIS OF ANY SALE OR LET. Situated in the sought-after Calverley Court, this well-presented retirement apartment offers a comfortable and secure living environment for those aged 60 and over. The property features a spacious reception room, a well-proportioned bedroom, a fitted kitchen, and a modern bathroom. Designed with convenience in mind, the development benefits from a welcoming communal lounge, providing a fantastic space for residents to socialize and enjoy a sense of community. Additional shared facilities, including landscaped gardens, create a relaxing atmosphere for residents. Located on Kingston Road, the apartment is ideally positioned for easy access to a range of local amenities, including supermarkets, cafes, and restaurants. Excellent transport links are nearby, with convenient bus routes and train stations providing seamless connections to surrounding areas. With its combination of comfort, security, and community spirit, this retirement property is an excellent choice for those seeking a relaxed and well-connected lifestyle.