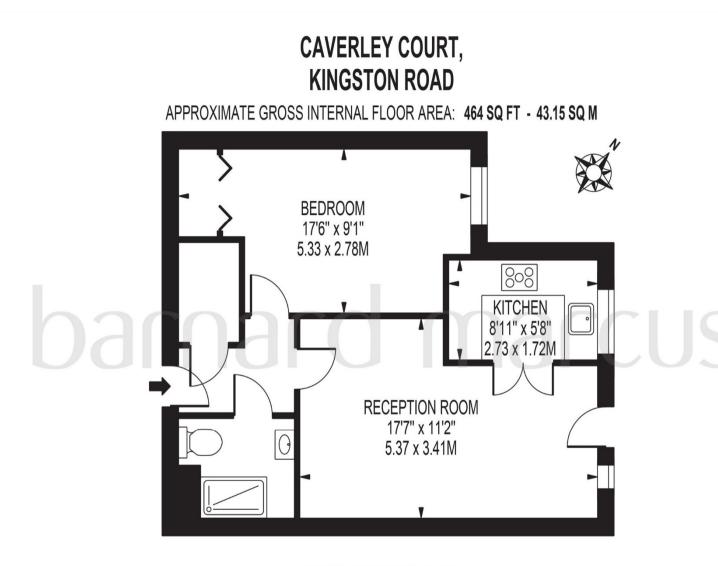

#### FOR ILLUSTRATION PURPOSES ONLY

THIS FLOOR PLAN SHOULD BE USED AS A GENERAL OUTLINE FOR GUIDANCE ONLY AND DOES NOT CONSTITUTE IN WHOLE OR IN PART AN OFFER OR CONTRACT. ANY INTENDING PURCHASER OR LESSEE SHOULD SATISFY THEMSELVES BY INSPECTION, SEARCHES, ENQUIRIES AND FULL SURVEY AS TO THE CORRECTNESS OF EACH STATEMENT. ANY AREAS, MEASUREMENTS OR DISTANCES QUOTED ARE APPROXIMATE AND SHOULD NOT BE USED TO VALUE A PROPERTY OR BE THE BASIS OF ANY SALE OR LET. Situated in the sought-after Calverley Court, this well-presented retirement apartment offers a comfortable and secure living environment for those aged 60 and over. The property features a spacious reception room, a well-proportioned bedroom, a fitted kitchen, and a modern bathroom. Designed with convenience in mind, the development benefits from a welcoming communal lounge, providing a fantastic space for residents to socialize and enjoy a sense of community. Additional shared facilities, including landscaped gardens, create a relaxing atmosphere for residents. Located on Kingston Road, the apartment is ideally positioned for easy access to a range of local amenities, including supermarkets, cafes, and restaurants. Excellent transport links are nearby, with convenient bus routes and train stations providing seamless connections to surrounding areas. With its combination of comfort, security, and community spirit, this retirement property is an excellent choice for those seeking a relaxed and well-connected lifestyle.