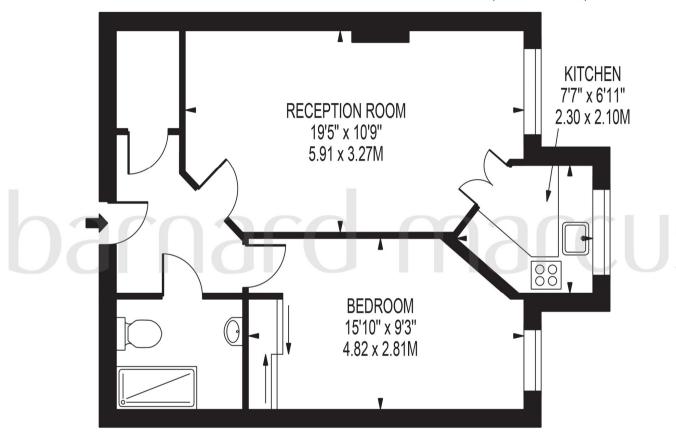

# **CALVERLY COURT**

APPROXIMATE GROSS INTERNAL FLOOR AREA: 501 SQ FT - 46.54 SQ M

## FIRST FLOOR

FOR ILLUSTRATION PURPOSES ONLY

THIS FLOOR PLAN SHOULD BE USED AS A GENERAL OUTLINE FOR GUIDANCE ONLY AND DOES NOT CONSTITUTE IN WHOLE OR IN PART AN OFFER OR CONTRACT.

ANY INTENDING PURCHASER OR LESSEE SHOULD SATISFY THEMSELVES BY INSPECTION, SEARCHES, ENQUIRIES AND FULL SURVEY AS TO THE CORRECTINESS OF EACH STATEMENT.

ANY AREAS, MEASUREMENTS OR DISTANCES QUOTED ARE APPROXIMATE AND SHOULD NOT BE USED TO VALUE A PROPERTY OR BE THE BASIS OF ANY SALE OR LET.

This one double bedroom property located on the first floor is presented in immaculate condition and is offered with No Onward Chain benefits from an abundance of natural light, and is comprised of and entrance hall with storage cupboard, a large reception room with an electric fire, fitted kitchen, three piece bathroom with walk in shower and dual aspect double bedroom with fitted wardrobes. Further benefits include double glazed windows, call-for-aid systems, two separate common lounges for residents, a guest bedroom suite which can be booked with the property manager.