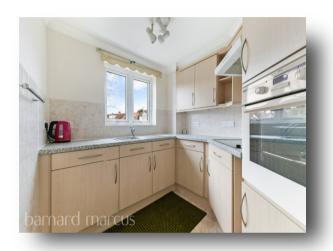

ANY AREAS, MEASUREMENTS OR DISTANCES QUOTED ARE APPROXIMATE AND SHOULD NOT BE USED TO VALUE A PROPERTY OR BE THE BASIS OF ANY SALE OR LET.

This one double bedroom property located on the first floor is presented in immaculate condition and is offered with No Onward Chain benefits from an abundance of natural light, and is comprised of and entrance hall with storage cupboard, a large reception room with an electric fire, fitted kitchen, three piece bathroom with walk in shower and dual aspect double bedroom with fitted wardrobes. Further benefits include double glazed windows, call-for-aid systems, two separate common lounges for residents, a guest bedroom suite which can be booked with the property manager.