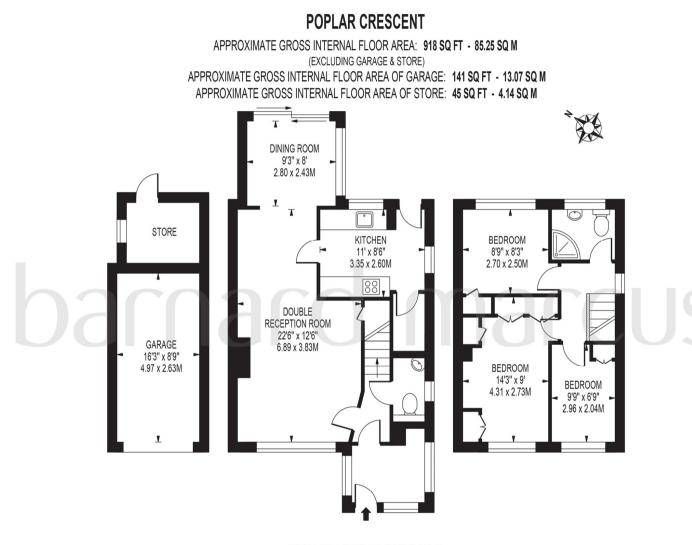

#### FOR ILLUSTRATION PURPOSES ONLY

THIS FLOOR PLAN SHOULD BE USED AS A GENERAL OUTLINE FOR GUIDANCE ONLY AND DOES NOT CONSTITUTE IN WHOLE OR IN PART AN OFFER OR CONTRACT. ANY INTENDING PURCHASER OR LESSEE SHOULD SATISFY THEMSELVES BY INSPECTION, SEARCHES, ENQUIRIES AND FULL SURVEY AS TO THE CORRECTNESS OF FACH STATEMENT. ANY AREAS, MEASUREMENTS OR DISTANCES QUOTED ARE APPROXIMATE AND SHOULD NOT BE USED TO VALUE A PROPERTY OR BE THE BASIS OF ANY SALE OR LET. This spacious semi-detached home offers a fantastic opportunity for families and buyers seeking a versatile and generously proportioned property. Boasting two wellsized reception rooms, a bright and functional kitchen, and three generous bedrooms, this home provides ample living space for comfortable family life.

The ground floor features two reception rooms, ideal for entertaining, dining, or creating a dedicated home office space. The kitchen is well-proportioned and practical, while the layout of the home offers flexibility to suit a variety of lifestyle needs.

Upstairs, there are three good-sized bedrooms, along with a family bathroom, ensuring plenty of room for growing families or guests. The property also benefits from a garage, providing additional storage or parking space.