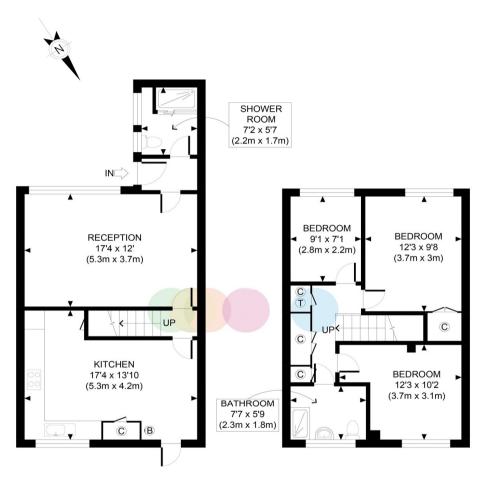

GROUND FLOOR GROSS INTERNAL FLOOR AREA 519 SQ FT

FIRST FLOOR GROSS INTERNAL FLOOR AREA 446 SQ FT

APPROX. GROSS INTERNAL FLOOR AREA 965 SQ FT / 90 SQM Ref: Copyright photoplan

Disclaimer: Floor plan measurements are approximate and are for illustrative purposes only. While we do not doubt the floor plan accuracy and completeness, you or your advisors should conduct a careful, independent investigation of the property in respect of monetary valuation