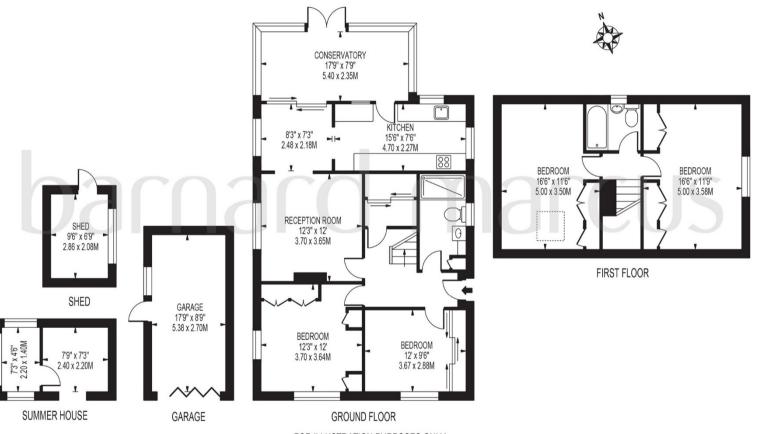

#### THE KINGSWAY

APPROXIMATE GROSS INTERNAL FLOOR AREA: 1414 SQ FT - 131.33 SQ M (EXCLUDING SUMMER HOUSE, GARAGE & SHED)

APPROXIMATE GROSS INTERNAL FLOOR AREA OF SUMMER HOUSE: 92 SQ FT - 8.58 SQ M

APPROXIMATE GROSS INTERNAL FLOOR AREA OF GARAGE: 156 SQ FT - 14.53 SQ M

APPROXIMATE GROSS INTERNAL FLOOR AREA OF SHED: 64 SQ FT - 5.95 SQ M

FOR ILLUSTRATION PURPOSES ONLY

THIS FLOOR PLAN SHOULD BE USED AS A GENERAL OUTLINE FOR GUIDANCE ONLY AND DOES NOT CONSTITUTE IN WHOLE OR IN PART AN OFFER OR CONTRACT.
ANY INTENDING PURCHASER OR LESSEE SHOULD SATISFY THEMSELVES BY INSPECTION, SEARCHES, ENQUIRIES AND FULL SURVEY AS TO THE CORRECTIVESS OF EACH STATEMENT.
ANY AREAS, MEASUREMENTS OR DISTANCES QUOTED ARE APPROXIMATE AND SHOULD NOT BE USED TO VALUE A PROPERTY OR BE THE BASIS OF ANY SALE OR LET.