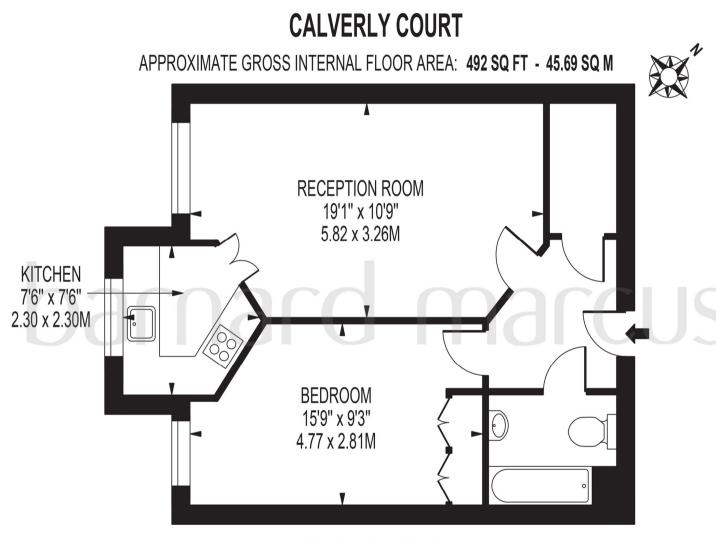

FOR ILLUSTRATION PURPOSES ONLY

THIS FLOOR PLAN SHOULD BE USED AS A GENERAL OUTLINE FOR GUIDANCE ONLY AND DOES NOT CONSTITUTE IN WHOLE OR IN PART AN OFFER OR CONTRACT. ANY INTENDING PURCHASER OR LESSEE SHOULD SATISFY THEMSELVES BY INSPECTION, SEARCHES, ENQUIRIES AND FULL SURVEY AS TO THE CORRECTNESS OF EACH STATEMENT. ANY AREAS, MEASUREMENTS OR DISTANCES QUOTED ARE APPROXIMATE AND SHOULD NOT BE USED TO VALUE A PROPERTY OR BE THE BASIS OF ANY SALE OR LET. This one double bedroom property is presented in immaculate condition and is offered with No Onward Chain benefits from an abundance of natural light, and is comprised of and entrance hall with storage cupboard, a large reception room with an electric fire, fitted kitchen, three piece bathroom with overhead shower and dual aspect double bedroom with fitted wardrobes. Further benefits include double glazed windows, call-for-aid systems, two separate common lounges for residents, a guest bedroom suite which can be booked with the property manager and a Juliet balcony which overlooks the gorgeous communal gardens.