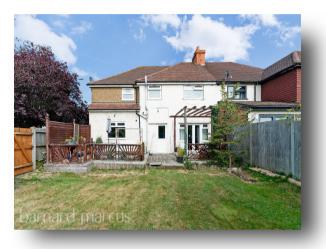

THIS FLOOR PLAN SHOULD BE USED AS A GENERAL OUTLINE FOR GUIDANCE ONLY AND DOES NOT CONSTITUTE IN WHOLE OR IN PART AN OFFER OR CONTRACT. ANY INTENDING PURCHASER OR LESSEE SHOULD SATISFY THEMSELVES BY INSPECTION, SEARCHES, ENQUIRES AND FULL SURVEY AS TO THE CORRECTNESS OF EACH STATEMENT. ANY AREAS, MEASUREMENTS OR DISTANCES QUOTED ARE APPROXIMATE AND SHOULD NOT BE USED TO VALUE A PROPERTY OR BE THE BASIS OF ANY SALE OR LET. Situated in West Ewell this extended three/four bedroom semi-detached home comprises of an entrance hall with access to a spacious and bright through reception room, across the hall is a further bedroom/extra reception room and to the rear of the property there is a large open plan kitchen/dining room which opens up onto a fantastic size private rear garden.

The ground floor offers flexible accommodation and currently is set out to include an additional bedroom or further living space. To the first floor there are three spacious double bedrooms, the master bedroom offers built in wardrobes and an en suite, there is also a study room and a family bathroom. To the front of the property there is a front garden and parking is available in the adjoining road. A driveway would be possible to create (subject to council approval.)