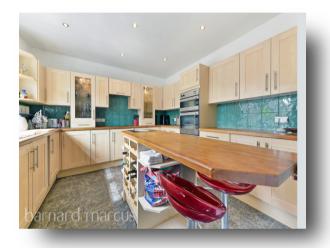

THIS FLOOR PLAN SHOULD BE USED AS A GENERAL OUTLINE FOR GUIDANCE ONLY AND DOES NOT CONSTITUTE IN WHOLE OR IN PART AN OFFER OR CONTRACT. ANY INTENDING PURCHASER OR LESSEE SHOULD SATISFY THEMSELVES BY INSPECTION, SEARCHES, ENQUIRES AND FULL SURVEY AS TO THE CORRECTNESS OF EACH STATEMENT. ANY AREAS, MEASUREMENTS OR DISTANCES QUOTED ARE APPROXIMATE AND SHOULD NOT BE USED TO VALUE A PROPERTY OR BE THE BASIS OF ANY SALE OR LET. Situated in West Ewell this extended three/four bedroom semi-detached home comprises of an entrance hall with access to a spacious and bright through reception room, across the hall is a further bedroom/extra reception room and to the rear of the property there is a large open plan kitchen/dining room which opens up onto a fantastic size private rear garden.