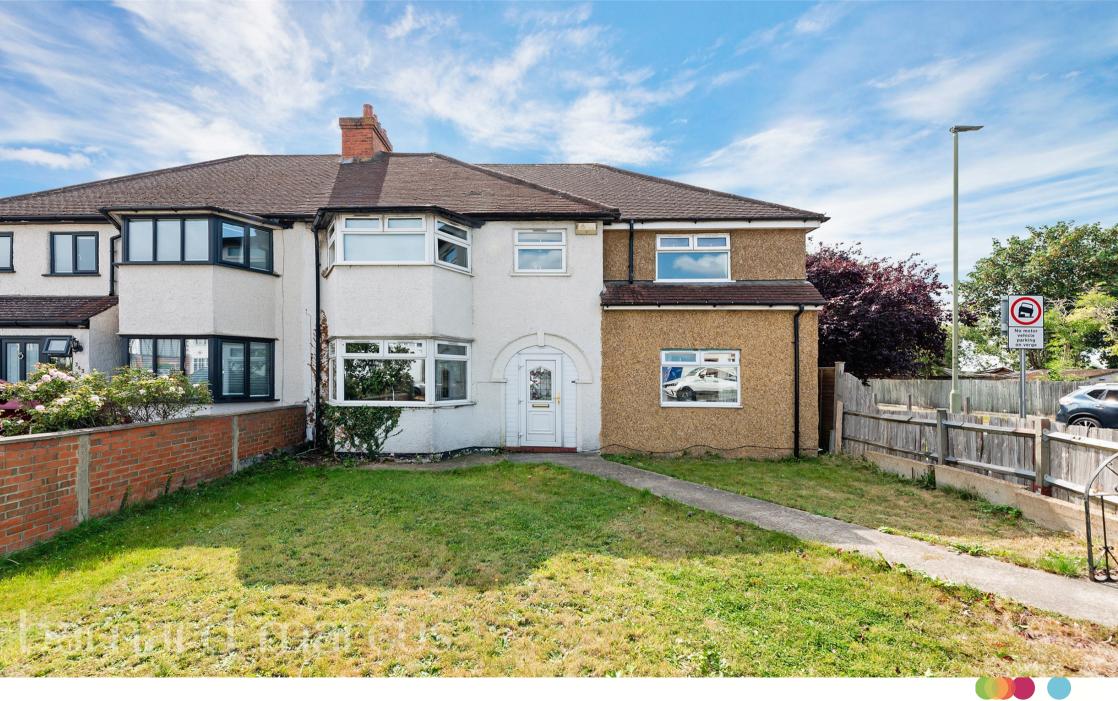

# **Kingston Road, Epsom**

A spacious three/four bedroom semi detached home situated in West Ewell within close proximity to amenities, bus routes and popular schools. This home offers a large rear garden, extended living space and larger than average bedroom sizes with two bathrooms.

THIS FLOOR PLAN SHOULD BE USED AS A GENERAL OUTLINE FOR GUIDANCE ONLY AND DOES NOT CONSTITUTE IN WHOLE OR IN PART AN OFFER OR CONTRACT. ANY INTENDING PURCHASER OR LESSEE SHOULD SATISFY THEMSELVES BY INSPECTION, SEARCHES, ENQUIRES AND FULL SURVEY AS TO THE CORRECTNESS OF EACH STATEMENT. ANY AREAS, MEASUREMENTS OR DISTANCES QUOTED ARE APPROXIMATE AND SHOULD NOT BE USED TO VALUE A PROPERTY OR BE THE BASIS OF ANY SALE OR LET. Situated in West Ewell this extended three/four bedroom semi-detached home comprises of an entrance hall with access to a spacious and bright through reception room, across the hall is a further bedroom/extra reception room and to the rear of the property there is a large open plan kitchen/dining room which opens up onto a fantastic size private rear garden.