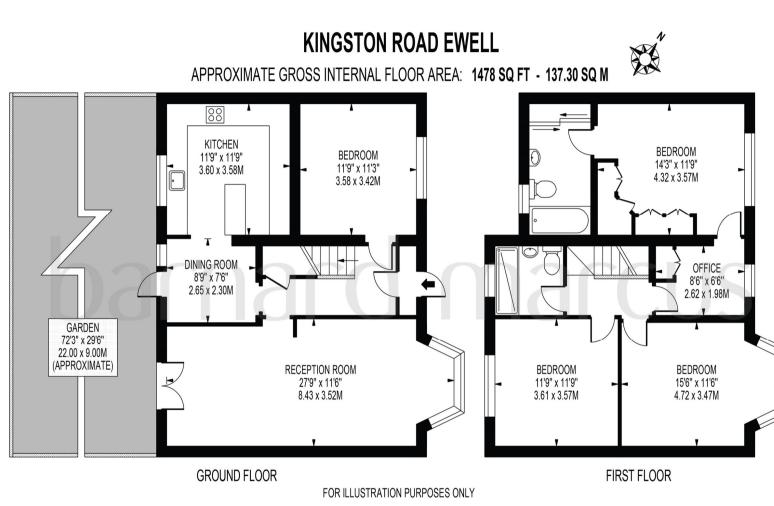

THIS FLOOR PLAN SHOULD BE USED AS A GENERAL OUTLINE FOR GUIDANCE ONLY AND DOES NOT CONSTITUTE IN WHOLE OR IN PART AN OFFER OR CONTRACT. ANY INTENDING PURCHASER OR LESSEE SHOULD SATISFY THEMSELVES BY INSPECTION, SEARCHES, ENQUIRES AND FULL SURVEY AS TO THE CORRECTNESS OF EACH STATEMENT. ANY AREAS, MEASUREMENTS OR DISTANCES QUOTED ARE APPROXIMATE AND SHOULD NOT BE USED TO VALUE A PROPERTY OR BE THE BASIS OF ANY SALE OR LET. Situated in West Ewell this extended three/four bedroom semi-detached home comprises of an entrance hall with access to a spacious and bright through reception room, across the hall is a further bedroom/extra reception room and to the rear of the property there is a large open plan kitchen/dining room which opens up onto a fantastic size private rear garden.

The ground floor offers flexible accommodation and currently is set out to include an additional bedroom or further living space. To the first floor there are three spacious double bedrooms, the master bedroom offers built in wardrobes and an en suite, there is also a study room and a family bathroom. To the front of the property there is a front garden and parking is available in the adjoining road. A driveway would be possible to create (subject to council approval.)