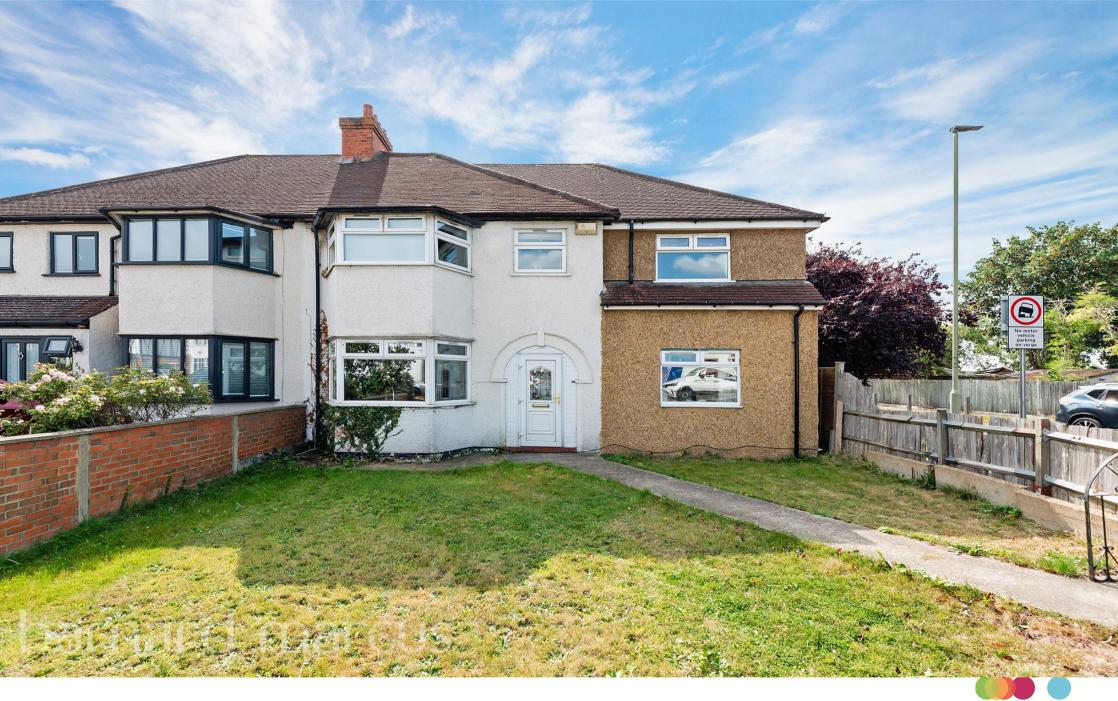

### **Kingston Road, Epsom**

A spacious three/four bedroom semi detached home situated in West Ewell within close proximity to amenities, bus routes and popular schools. This home offers a large rear garden, extended living space and larger than average bedroom sizes with two bathrooms.

THIS FLOOR PLAN SHOULD BE USED AS A GENERAL OUTLINE FOR GUIDANCE ONLY AND DOES NOT CONSTITUTE IN WHOLE OR IN PART AN OFFER OR CONTRACT. ANY INTENDING PURCHASER OR LESSEE SHOULD SATISFY THEMSELVES BY INSPECTION, SEARCHES, ENQUIRES AND FULL SURVEY AS TO THE CORRECTNESS OF EACH STATEMENT. ANY AREAS, MEASUREMENTS OR DISTANCES QUOTED ARE APPROXIMATE AND SHOULD NOT BE USED TO VALUE A PROPERTY OR BE THE BASIS OF ANY SALE OR LET. Situated in West Ewell this extended three/four bedroom semi-detached home comprises of an entrance hall with access to a spacious and bright through reception room, across the hall is a further bedroom/extra reception room and to the rear of the property there is a large open plan kitchen/dining room which opens up onto a fantastic size private rear garden.

The ground floor offers flexible accommodation and currently is set out to include an additional bedroom or further living space. To the first floor there are three spacious double bedrooms, the master bedroom offers built in wardrobes and an en suite, there is also a study room and a family bathroom. To the front of the property there is a front garden and parking is available in the adjoining road. A driveway would be possible to create (subject to council approval.)

This house is conveniently situated within walking distance to local schools such as The Mead, Cuddington Primary, Danetree Primary, West Ewell and Epsom & Ewell High. You have Aldi supermarket only a stones throw away and a choice of other shops and restaurants. Located on the bus routes for Kingston Town Centre and Epsom Town Centre as well as being under a mile away from Stoneleigh Station getting you into London Waterloo in 30 minutes.