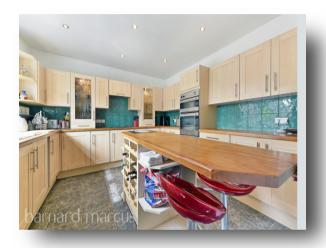

THIS FLOOR PLAN SHOULD BE USED AS A GENERAL OUTLINE FOR GUIDANCE ONLY AND DOES NOT CONSTITUTE IN WHOLE OR IN PART AN OFFER OR CONTRACT. ANY INTENDING PURCHASER OR LESSEE SHOULD SATISFY THEMSELVES BY INSPECTION, SEARCHES, ENQUIRES AND FULL SURVEY AS TO THE CORRECTNESS OF EACH STATEMENT. ANY AREAS, MEASUREMENTS OR DISTANCES QUOTED ARE APPROXIMATE AND SHOULD NOT BE USED TO VALUE A PROPERTY OR BE THE BASIS OF ANY SALE OR LET. Situated in West Ewell this extended three/four bedroom semi-detached home comprises of an entrance hall with access to a spacious and bright through reception room, across the hall is a further bedroom/extra reception room and to the rear of the property there is a large open plan kitchen/dining room which opens up onto a fantastic size private rear garden.