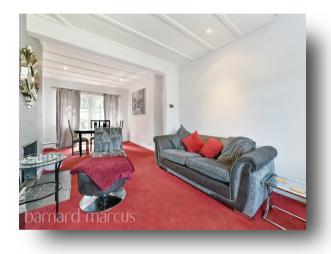

THIS FLOOR PLAN SHOULD BE USED AS A GENERAL OUTLINE FOR GUIDANCE ONLY AND DOES NOT CONSTITUTE IN WHOLE OR IN PART AN OFFER OR CONTRACT. ANY INTENDING PURCHASER OR LESSEE SHOULD SATISFY THEMSELVES BY INSPECTION, SEARCHES, ENQUIRES AND FULL SURVEY AS TO THE CORRECTNESS OF EACH STATEMENT. ANY AREAS, MEASUREMENTS OR DISTANCES QUOTED ARE APPROXIMATE AND SHOULD NOT BE USED TO VALUE A PROPERTY OR BE THE BASIS OF ANY SALE OR LET. Situated in West Ewell this extended three/four bedroom semi-detached home comprises of an entrance hall with access to a spacious and bright through reception room, across the hall is a further bedroom/extra reception room and to the rear of the property there is a large open plan kitchen/dining room which opens up onto a fantastic size private rear garden.